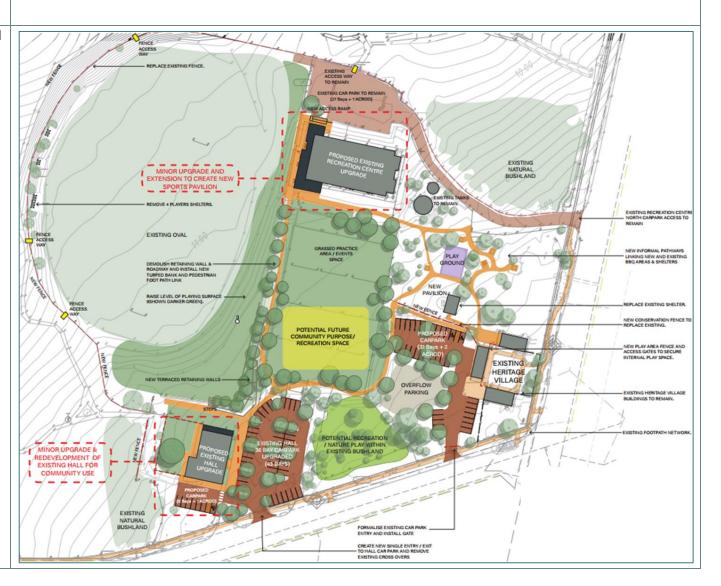

ement.

This option is identical to 3A but does not provide a Men's Shed building and car parking. The only pro's that are different are listed below.

3B

 In addition to the grass practice area / events space the area shown to house the Men's Shed building and some car parking in 3A has the potential to accommodate future community purpose / recreation spaces. The only con's that are applicable from 3A are listed below.

- The Baldivis Recreation Centre sports hall will remain non-compliant for basketball and netball competition due to small run-off areas. The existing public toilets are still in a poor location.
- Due to the terracing / banking and level of the playing field, the floodlight tower on the southeast corner of the playing field would need to be raised – ideally relocated.



## 11.1 Summary of next steps

While all options explored are similar, Site Master Plan Option 3B (Appendix 1) presents the best option for the following reasons:

- The Baldivis Hall will be upgraded to contemporary and compliant standards improving accessibility, functionality and user comfort as shown in Appendix 2. The proposed stand-alone community centre is in line with the City's Guide. It provides a function room and meeting room which can both be used independently from one another. The upgraded external area will also enable activities to be undertaken outdoors. This option will also allow the community to book rooms through the City.
- The Baldivis Recreation Centre will be the sole building at the BRR that caters for sports as shown in Appendix 3. It will be upgraded to conte