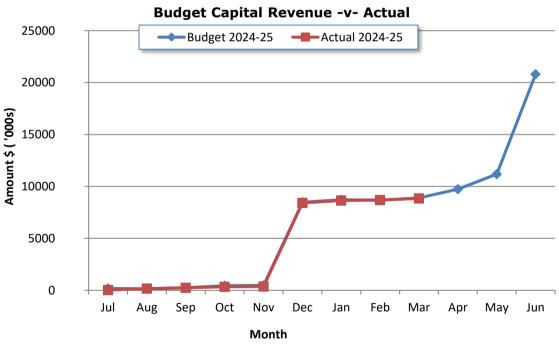

14,066,747    |
| Total Non-Current liabilities            | 17,156,803     | 17,934,839    |
| Total liabilities                        | 54,520,239     | 62,956,759    |
| Net Assets                               | 1,749,199,635  | 1,696,965,006 |
| Parity                                   |                |               |
| Equity Retained surplus                  | 571,847,384    | 519,697,045   |
| Reserve accounts                         | 65,653,897     | 65,569,608    |
| Revaluation surplus                      | 1,111,698,354  | 1,111,698,354 |
| Total Equity                             | 1,749,199,635  | 1,696,965,006 |

Note 1 - Graphical Representation - Source Statement of Financial Activity





Note 1 - Graphical Representation - Source Statement of Financial Activity





#### **Note 2: NET CURRENT FUNDING POSITION**

Current Assets Less: Current Liabilities

**Net Current Assets** 

Less: Cash Restricted - Reserves

Less: Assets not expected to be realised by end of year

Less: Current Self Supporting Loans

Add: Current Borrowings
Add: Cash Backed Provisions
Add: Capital grant liabilities
Add: Other Contract liabilities
Add: Other Current Liabilities

Adjustment for movement in current and non-currrent assets

**Net Current Funding Position** 

| For the Period<br>Ended 31 March<br>2025 | For the Period<br>Ended 30 June<br>2024 |
|------------------------------------------|-----------------------------------------|
| \$                                       | \$                                      |
| 227,271,916                              | 179,478,