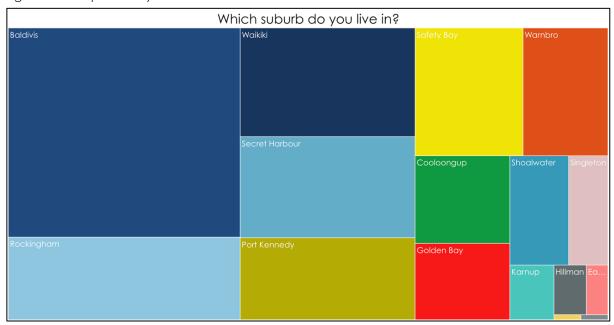

SURVEY OUTCOMES

#### 2.1 RESPONDENTS

The survey received 1,306 responses over the three-week period. This represents a response rate of approximately 1% of the City's population. The graphs included in this report represent all of the responses, it should be noted that some respondents did not complete the survey in its entirety. For a breakdown of each question and its respondents see **Appendix B**.

The majority of respondents were ratepayers (89%).

Which best describes your living situation?

Tenant 10.6%

Figure 1.1: Living situation

Residents from all of Rockingham's suburbs responded to the survey. The majority lived in Baldivis (28%), Rockingham (11%), Waikiki (11%), Secret Harbour (10%) or Port Kennedy and Safety Bay (both 8%) (Figure 2.2).

Figure 2.2: Responses by suburbs



#### 2.2 SERVICE USE

Respondents were asked if they used the General Waste Verge Collection, the Green Waste Verge Collection, Tip Passes or none of the above. They could select any that applied to them, the results are provided in **Figure 2.3**.

A majority indicated that they use all three services (56%). A further 24% indicated that they only use verge services and 16% indicated that they use a mix of the services that includes either a green waste or general waste service and tip passes. Very few only rely on tip passes for disposal of their bulk waste (4%) and even fewer said that they don't use any of the services (1%).



Figure 2.3: Service use

#### 2,2,1 GREEN WASTE VERGE COLLECTION SERVICE USE

The City provides the green waste verge collection service twice annually. Only 4