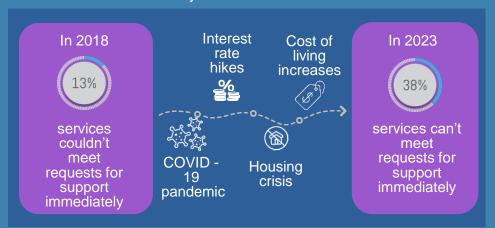

sen
 Community Development Officer, Community Support Services

Data provided by Department of Epidemiology and compiled by South Metropolitan Health Services Population Health



# 2023 Community Support Services Mapping Project

# Mapping Insights Summary

Produced for the City of Rockingham

By Janali & Co & Marsden Jacob Associates

# Rockingham snapshot

Figure 24. Prevalence (%) of mental health conditions by sex, persons aged 16 years and over, City of Rockingham, 2020













#### Service demand - trends

Community Development Appendix 1

Demand for community services in the City of Rockingham has increased significantly in the last 5 years. Changes in the context for community service delivery have impacted on community needs and influence the demand for community services.



"More complex co-morbid presentations. As Mental Health services are under resourced and under pressure, we see clients with more complex presentations..."

"No such thing as mild to moderate anymore. People are experiencing very chronic mental health issues by the time they get to us."



"We have 50 referrals a month for our mental health team..... it's 6-8 months to access services.... increased from two years ago when we had a 3 month wait list and 20-30 referrals a month."

## High priority drivers- data snapshot

Community Development Appendix 1
The demand for community services is shaped by a variety of factors, including but not limited to demographic changes, funding priorities, awareness of available services, and shifts in social and economic conditions.



Mental health is th