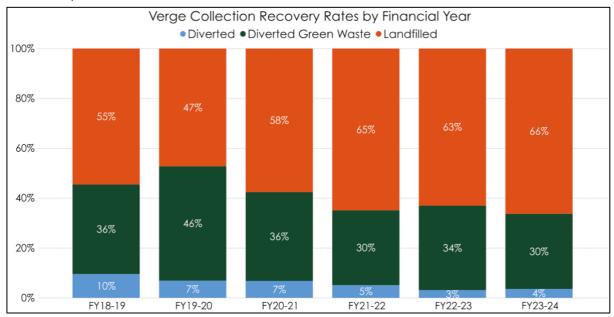

tion waste composition for FY 2023 – 2024 (tonnes of waste)

#### 2.4.3 RECOVERY RATES

The annual resource recovery rate for the general and green waste bulk verge collection services averaged 41% over the last six years. Recovery rates have been declining since FY19-20 with only a 34% recovery rate being achieved in FY23-24 as can be seen in **Figure** 2.4.

Bulk verge collection services in Western Australia in 2019-2020 had a recovery rate of about 58%, mainly due to the high recovery of garden organics, general waste services had a lower recovery rate of around 22% during the same period (Waste Authority, 2022). The City's recovery rates fall below this recent statewide average.

Figure 2.4: Annual bulk verge collection recovery rates (general and green waste bulk verge collections)



The general waste bulk verge collection has only achieved a 5% recovery rate in recent years, declining from 15% in FY18-19 (**Figure 2.5**). White goods, scrap metal, e-waste, and mattresses are recovered as part of the general waste bulk verge collection.

Figure 2.5: Annual general waste bulk verge collection recovery rates



#### 2.4.4 SERVICE COSTS

The verge collection services cost the City approximately \$2.25 million annually as shown in **Table** 2.1. This includes the cost for collection, waste disposal, and resource recovery but does not include other City resources that are consumed as part of the 'whole of life' costs for delivery of the services, such as tender/contract development and oversight, compliance and enforcement, customer service, marketing, and communications.