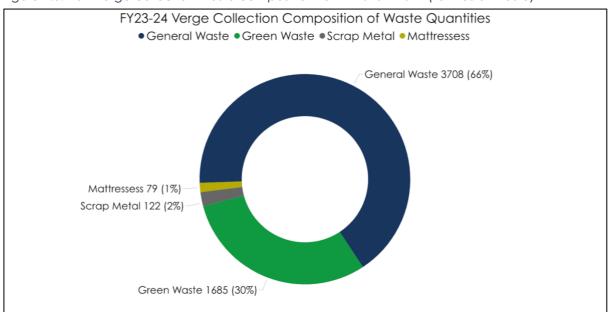

e collection quantities

#### 2.4.2 WASTE COLLECTION QUANTITIES

The quantities of verge waste collected annually over the last six years are summarised in Figure 2.2.

Based on the data, the general waste verge collection quantities appear to be slowly increasing, with a peak in the 2021 – 2022 financial year of 4,322 tonnes and an average over the six years of 3,307 tonnes per cycle. Green waste verge collection quantities are steadier with an average over the same period of 1,777 tonnes.



Figure 2.2: Annual bulk verge collection waste quantities (tonnes of waste)

For the most recently completed bulk verge collection cycle (FY23-24) 5,594 tonnes were collected. As shown in **Figure** 2.3, 66% was general waste, 30% was green waste and 3% was scrap metal (white goods) and mattresses.



Figure 2.3: Bulk verge collection waste composition for FY 2023 – 2024 (tonnes of waste)

#### 2.4.3 RECOVERY RATES

The annual resource recovery rate for the general and green waste bulk verge collection services averaged 41% over the last six years. Recovery rates have been declining since FY19-20 with only a 34% recovery rate being achieved in FY23-24 as can be seen in **Figure** 2.4.

Bulk verge collection services in Western Australia in 2019-2020 had a recovery rate of about 58%, mainly due to the high recovery of garden organics, general waste services had a lower recovery rate of around 22% during the same period (Waste Authority, 2022). The City's recovery rates fall below this recent statewide average.

Figure 2.4: Annual bulk verge collection recovery rates (general and green