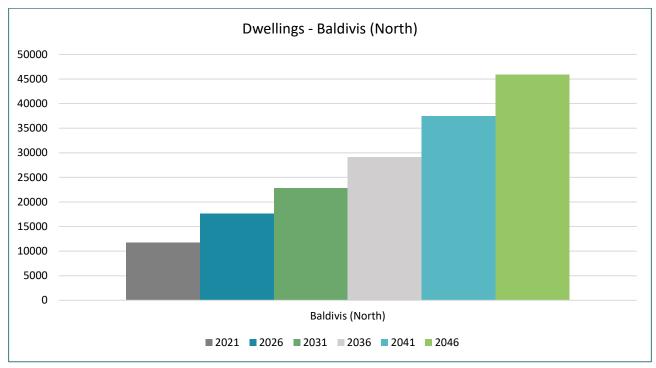

ent analysis indicates that the BRR is accessible to over 60,000 people which extends beyond the City's boundaries which accounts for nearly 60% of the catchment. The dominant age group are those aged 25 to 34 years with 11,811 people, followed by 35 to 44 with 9,262 people. This reinforces the need to provide formal and informal sport, recreation and community infrastructure.
- The City is expected to increase its total number of dwellings from 54,873 in 2021 to an estimated 90,028 in 2046, an increase of 35,099 dwellings representing an increase of 91,000 people in the

City. In 2021, Baldivis North had 4,301 dwellings and is expected to increase to 15,787 dwellings by 2046 – a 64.1% increase for the area (Figure 4). This accounts for approximately 36% of all new dwellings in the City.



Figure 4: Dwellings - Baldivis (North) - five year intervals

- In established areas, community facilities like those at BRR, often need to be brought up to a
  modern and contemporary standard to ensure equitable access for the catchment population.
  Providing the community with accessible, functional and fit-for-purpose facilities is an important
  factor in supporting and retaining the resident population. Residents living in these well-established
  areas should not be at a disadvantage to those living in newer development areas. Furthermore,
  that gap between old and new will come to the fore, with the development of the new, modern
  and compliant facilities at the EBRR over the road.
- The way community facilities were designed and arranged in the past, is vastly different to th