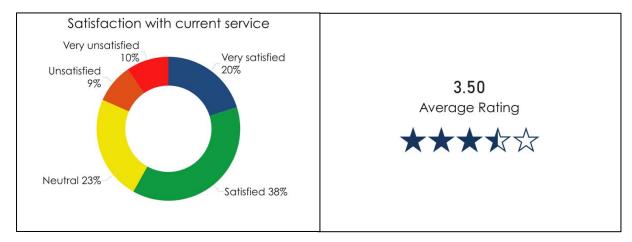

up to three items from the provided list. Over 90% selected the option 'old furniture,

equipment, toys or junk' (91%), the second most common item was green waste (43%), followed by white goods (32%) (Figure 2.7).



Figure 2.7 Items disposed of in verge collection services

#### 2.3 SERVICE SATISFACTION AND VALUES

Respondents were asked to rate how satisfied they were with the current verge collection service provided by the City. A majority of respondents were either satisfied or very satisfied (together 58%), almost 20% claimed to be unsatisfied or very unsatisfied, and the rest felt neutral (23%) (**Figure 2.8**). On average respondents rated the current service 3.5 on a 5 star scale (**Figure 2.8**).

Ciratorago respondente rarea me conom service ele en a estar sedie (rigere 2.0).



Figure 2.8: Satisfaction with current service and average satisfaction rating

# 2.3.1 REASONS RESIDENTS ARE SATISFIED WITH THE CURRENT SERVICE

Respondents could choose any of the provided reasons to indicate why they like the current verge collection service. The top reason chosen was 'ease and convenience' (75%) followed closely by 'predictable on time service' and 'frequency of the service suits my needs' (33% each) (Figure 2.9).



Figure 2.9: Reasons to be satisfied with the current service

#### 2.3.2 REASONS RESIDENTS ARE UNSATISFIED WITH THE CURRENT SERVICE

Respondents were asked to choose any of the provided reasons to indicate why they are unsatisfied with the current verge collection service. The most common reasons selected were 'not enough collections each year' (37%), 'le