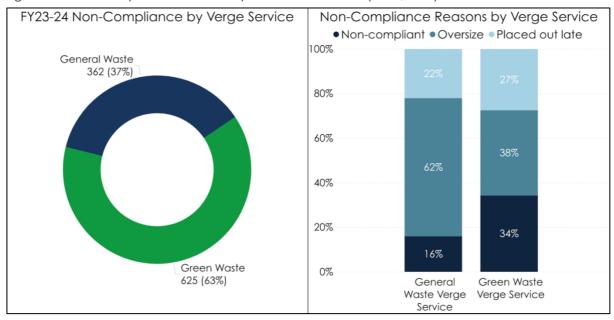

ding to return to a household whose waste was placed on the verge after the scheduled date.
- Poor visual amenity with non-compliant waste left on the verge.

<sup>&</sup>lt;sup>2</sup> Households =54,905 (ABS, 2021)

<sup>&</sup>lt;sup>3</sup> The reasons for non-compliance data is a sample of 200 non-conforming notices

- Potential health and safety risks associated with non-compliant waste include trip hazards
  and exposure to potentially hazardous chemicals or biohazardous waste. Poorly positioned
  or oversized piles may force pedestrians onto the roadway or impede traffic.
- Non-compliant hazardous waste placed on the verge can potentially contaminate the environment and impede the recovery of other materials.

Figure 2.6: Non-compliance statistics by service and cause (2023/2024)



### 3 LEGISLATIVE AND POLICY CONTEXT

Local governments provide essential waste, recycling, and recovery services to the community that must comply with legislation, adapt to consumer expectations, and align with best practices. When considering future verge collection services for the City, it is crucial to understand the drivers that shape waste management policy and legislation at the national, state and local levels.

#### 3.1 NATIONAL WASTE POLICY AND ACTION PLAN

The 2018 National Waste Policy (Commonwealth of Australia, 2018) provides a framework for waste management and resource recovery in Australia, aiming to transition to a circular economy. The plan and the accompanying Action Plan (Commonwealth of Australia, 2024) outline several key targets and actions to guide national eff