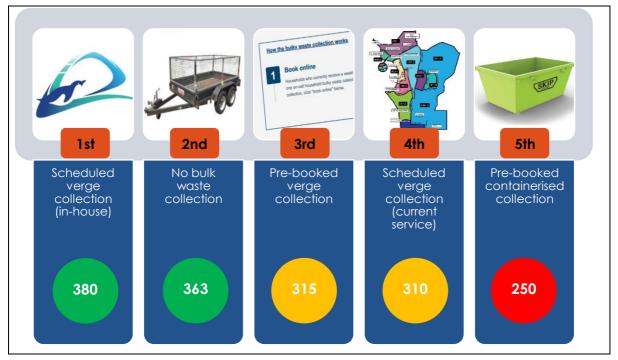

D OUTCOMES

Based on the MCA process the overall rankings for the five different bulk waste service options are:

- 1. Scheduled verge collection (in-house)
- 2. No bulk verge collection
- 3. Pre-booked verge collection
- 4. Scheduled verge collection (current service)
- 5. Pre-booked containerised collection.

The preferred option was the scheduled verge collection (in-house), which scored the highest overall due to its balance of cost, community support and alignment with better practice standards. The no bulk verge collection option was also highly ranked due to its low cost and high waste reduction, despite lower community support.

The results are presented in **Figure** 8.1, the service options are ranked and their weighted scores are shown in the circles.

Figure 8.1: MCA outcomes



## 9 FOCUS GROUP OUTCOMES

A focus group session was held in February 2025 to discuss and receive feedback on service options and preferred criteria weightings. This section details the outcomes of this session.

#### 9.1 FOCUS GROUP INSIGHTS

The focus group comprised of 15 residents from the community. Key insights of the group members' service use and preferences included:

- Nearly all the participants had completed the community survey and they all utilised the existing verge collection and tip pass services.
- The general waste bulk verge collection service was more popular than the green waste collection. All participants used the general waste service at least every other year while a small number indicated that they never used the green waste service.
- Participants were general