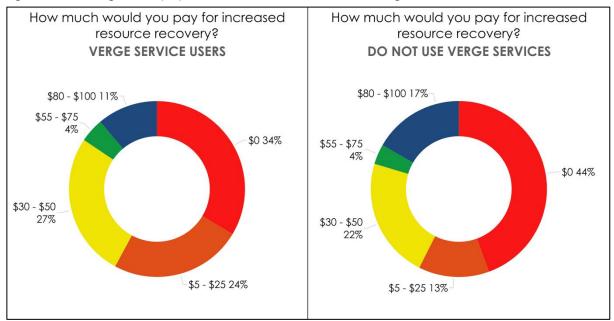

es (**Figure 2.15**).



Figure 2.14: Payment model preferences of verge service users





#### 2.4.3 EXTRA CHARGES FOR INCREASED RESOURCE RECOVERY AND RECYCLING

Respondents were asked how much they would be willing to pay for a service that increased resource recovery and recycling, the results for both verge service users and non-users are provided in **Figure 2.16**.

While 34% of users of the verge services indicated that they were unwilling to pay anything extra for a better service, 42% selected somewhere between \$30 and \$100 and the rest of the respondents (24%) said they would pay between \$5 and \$25 extra.

Those who did not use verge services were more likely to be unwilling to pay extra (44%), however; a similar proportion were willing to pay between \$30 and \$100 (43%).



Figure 2.16: Willingness to pay extra for a better service from verge service users and non-users

#### **COLLECTION TIMING OPTIONS**

Respondents were asked to provide their preferences for collection timing, whether they wanted to continue the current scheduled collection or are they interested in a pre-booked service or no service at all.

Although, for users of the verge services, maintaining the current service was the most popular option (53%), a pre-booked service was a close second (42%) and no service at all received only 2% of votes (Figure 2.17).

For respondents who don't use the services, the results were very different, the most popular response was to move to a pre-booked service (52%). Providing no service at all was the second most popular with almost a third of votes (3