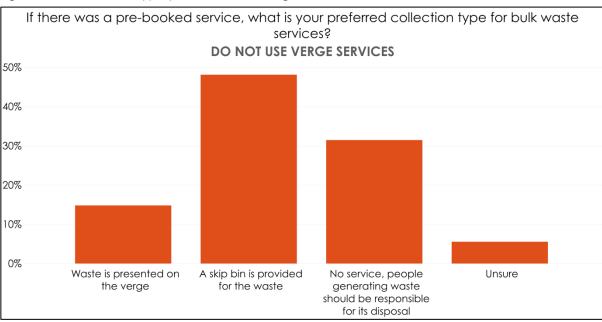

skip bin is offered, no service at all or unsure. The survey did not provide any information on the advantages and disadvantages of each type of approach.

Almost half of the respondents who use the verge services indicated that they would like a skip bin to be provided for the waste (48%) and just over 40% of respondents wanted to keep the current verge collection model (42%), only 3% wanted the service to cease (Figure 2.19).

For respondents that don't use the verge services, again almost half wanted to change to a skip bin service model (48%), a third of this group again indicated that they would like no service to be provided (31%) and just 15% wanted the service model to remain as is (Figure 2.20).



for its disposal

Figure 2.19: Collection type preferences of verge service users



Figure 2.20: Collection type preferences of verge service non-users

#### 3 WORKSHOPS

The survey asked respondents if they were interested in attending community workshops to be held on Wednesday the 4<sup>th</sup> of December, 2024. There were 35 people who registered for the 10:30 am to 11:30 am session at the Mary Davies Library and Community Centre and another 41 for the afternoon session between 2:30 pm and 3:30 pm at the Gary Holland Community Centre.

#### Morning session

Attendance at the morning session was significantly lower than expected, with just 4 residents in attendance. The feedback from the session included:

- All attendees used the City's bulk waste services (verge collections and tip passes).
- All attendees were generally satisfied with the service stating they li