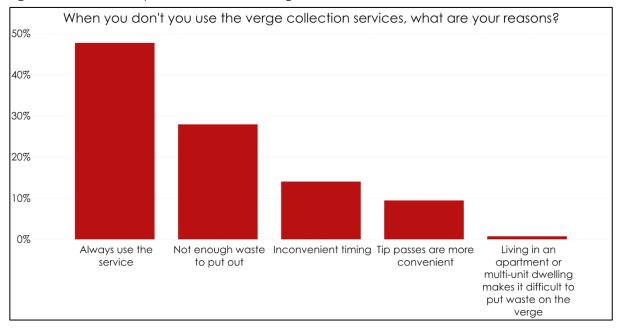

The rest of the respondents were split somewhat evenly between using the service every other year (6%), rarely (7%), and never (3%) (**Figure 2.5**).



Figure 2.5: Use of the General Verge Collection service

#### 2.2.3 REASONS RESIDENTS DON'T USE THE VERGE COLLECTION SERVICES

When asked for the reasons why residents didn't use the verge collection services the City provides, they could choose any responses that applied to them, the outcomes of this question are provided in **Figure 2.6**. A majority indicated they always use the service (56%).

The most common reason selected for not using the services provided was 'not having enough waste to put out' (32%). The other popular reasons to not use the service were 'inconvenient timing' and 'tip passes are more convenient' (together 27%).



Figure 2.6: Reasons respondents don't use verge services

#### 2.2.4 ITEMS DISPOSED AS PART OF VERGE COLLECTION SERVICES

The survey asked respondents which items they mostly place on the verge for collection, they could select up to three items from the provided list. Over 90% selected the option 'old furniture,

equipment, toys or junk' (91%), the second most common item was green waste (43%), followed by white goods (32%) (Figure 2.7).



Figure 2.7 Items disposed of in verge collection services

#### 2.3 SERVICE SATISFACTION AND VALUES

Respondents were asked to rate how satisfied they were with the current verge collection service provided by the City. A majority of respondents were either satisfied or very satisfied (together 58%), almost 20% claimed to be unsatisfied or very unsat