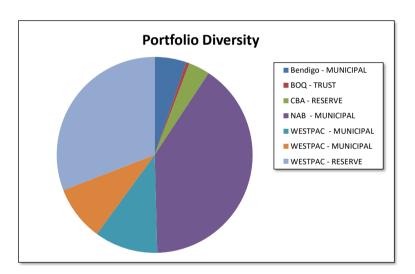

|                 |               | 1,035,305 | 1,035,305       | 27-Jun-25     | 60 - 90 Days  |
| CBA - RESERVE       | 4.45%            |                 | 6,716,685     |           | 6,716,685       | 27-Jun-25     | 60 - 90 Days  |
| WESTPAC - RESERVE   | 5.44%            |                 | 18,983,870    |           | 18,983,870      | 27-Jun-25     | 60 - 90 Days  |
| WESTPAC - RESERVE   | 5.44%            |                 | 20,000,000    |           | 20,000,000      | 27-Jun-25     | 60 - 90 Days  |
| WESTPAC - RESERVE   | 5.44%            |                 | 20,000,000    |           | 20,000,000      | 27-Jun-25     | 60 - 90 Days  |
|                     |                  | 124,320,202     | 65,700,555    | 1,035,305 | 191,056,062     |               | •             |





The material variance thresholds are adopted annually by Council as an indicator of whether the actual expenditure or revenue varies from the year to date Actual materially.

Council adopted \$250,000 a the material variance to be reported for the financial year. Below are the major variances more than \$250,000.

|                                        |             |      | Explanation of variances |                                                                                                                |  |
|----------------------------------------|-------------|------|--------------------------|----------------------------------------------------------------------------------------------------------------|--|
| Nature or type                         | Var. \$     | Var. | Ti