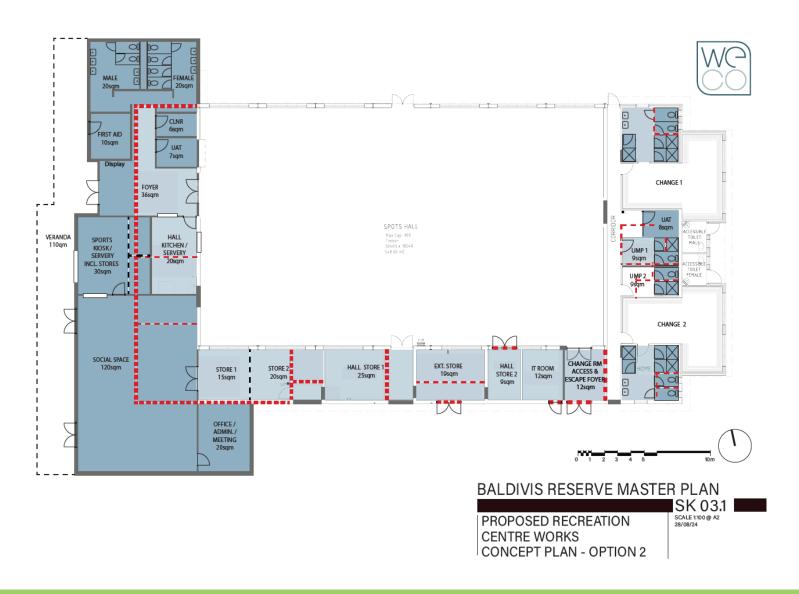

| As required |

Note: A lot of the works outlined in this Master Plan are likely going to classed as Public Works. As such, would be exempt from any Development Approval, except for works on the Heritage buildings. Building Permits, clearing permits and other approvals will still apply.

# **Appendices**



# Appendix 1 – Preferred Site Master Plan



# Appendix 2: Preferred Baldivis Hall Concept Plan



# Appendix 3: Preferred Baldivis Recreation Centre Concept Plan



## Warranties and Disclaimers

The information contained in this report is provided in good faith. While Otium Planning Group has applied their experience to the task, they have relied upon information supplied to them by other persons and organisations.

We have not conducted an audit of the information provided by others but have accepted it in good faith. Some of the information may have been provided 'commercial in confidence', and these venues or sources of information are not specifically identified. Readers should be aware that the preparation of this report may have necessitated projections of the future that are inherently uncertain and that our opinion is based on the underlying representations, assumptions and projections detailed in this report.

Otium Planning Group's advice