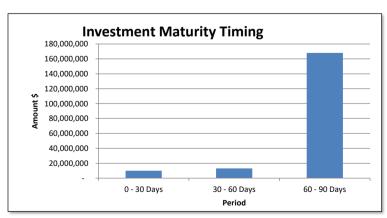

|                 |               | 1,035,305 | 1,035,305       | 27-Jun-25     | 60 - 90 Days  |
| CBA - RESERVE       | 4.45%            |                 | 6,716,685     |           | 6,716,685       | 27-Jun-25     | 60 - 90 Days  |
| WESTPAC - RESERVE   | 5.44%            |                 | 18,983,870    |           | 18,983,870      | 27-Jun-25     | 60 - 90 Days  |
| WESTPAC - RESERVE   | 5.44%            |                 | 20,000,000    |           | 20,000,000      | 27-Jun-25     | 60 - 90 Days  |
| WESTPAC - RESERVE   | 5.44%            |                 | 20,000,000    |           | 20,000,000      | 27-Jun-25     | 60 - 90 Days  |
|                     |                  | 124,320,202     | 65,700,555    | 1,035,305 | 191,056,062     |               | •             |





The material variance thresholds are adopted annually by Council as an indicator of whether the actual expenditure or revenue varies from the year to date Actual materially.

Council adopted \$250,000 a the material variance to be reported for the financial year. Below are the major variances more than \$250,000.

|                                        |             |      | Explanation of variances |                                                                                                                |  |
|----------------------------------------|-------------|------|--------------------------|----------------------------------------------------------------------------------------------------------------|--|
| Nature or type                         | Var. \$     | Var. | Timi