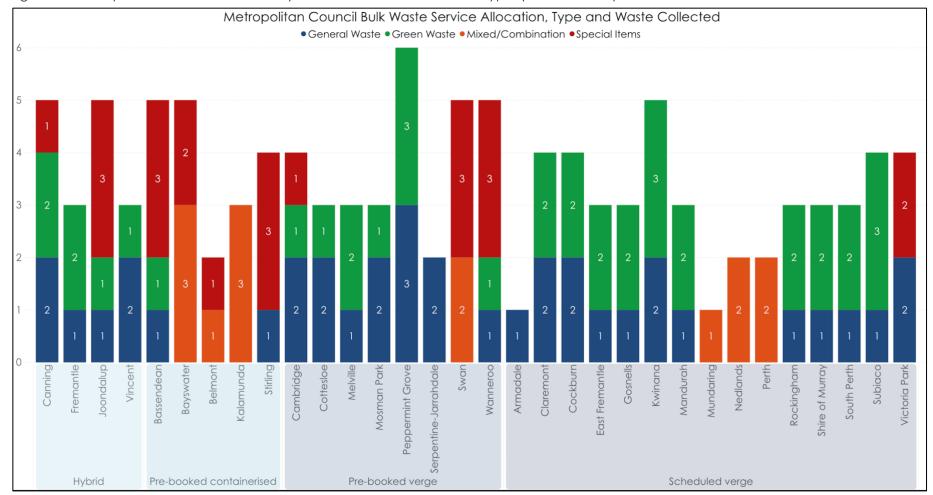

ge collection service but the service provisions differ between LGAs as summarised in **Figure** 4.1. As of February 2025, 47% of metropolitan councils provide a scheduled verge collection, 25% provide a pre-booked verge service, 16% provide a pre-booked containerised service and 13% provide a hybrid (13%) collection model. The annual allocation of services is on average 3.4 collections, Peppermint Grove has the highest allocation with three general and three green waste collections available to its residents with a pre-booked verge model. In contrast, Armadale and Mundaring offer the least with just one scheduled verge collection for their residents each year. An overview of annual service allocation, type and wastes collected for metropolitan councils is provided in **Figure** 4.2.







Figure 4.2: Metropolitan bulk waste services by annual allocation and service type<sup>6</sup> (as of Feb 2025)

<sup>&</sup>lt;sup>6</sup> Mixed services refer to collections that pick up green waste and general waste in the same run or collections which allow residents to choose their own combination of green and general waste collections

#### 4.2 BENCHMARKING OUTCOMES

Assessment of bulk waste management services in Wanneroo, Joondalup, Kwinana, and Cockburn were benchmarked against the City of Rockingham (**Table 4.1**). Key findings were that:

- Rockingham, Kwinana, and Cockburn offer scheduled verge collections, while Wanneroo and Joondalup use pre-booked and hybrid models respectively.
- The benchmarked LGAs have all recently conducted reviews of their bulk waste services.
- Wan