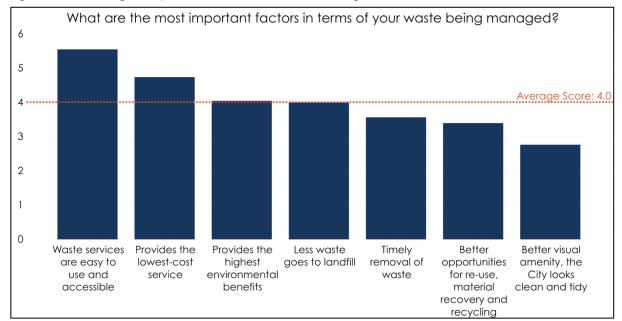

(29%) (**Figure 2.10**). Environmental concerns such as 'lack of resource recovery from the general waste verge collection' (12%) and 'increased waste generation' (4%) were less popular reasons (**Figure 2.10**).



Figure 2.10 Reasons to be unsatisfied with the current service

#### 2.3.3 IMPORTANT FACTORS IN WASTE MANAGEMENT

Respondents were asked to rank the importance of seven waste management factors from most important to least. 'Waste services are easy to use and accessible' and 'provides the lowest cost service' scored the highest with scores of 5.5 and 4.7 respectively, following these two options,

'provides the highest environmental benefit' and 'less waste goes to landfill' are tied for third highest (score of 4.0) (**Figure 2.11**). Better visual amenity ranked the lowest.



Figure 2.11 Ranking of important factors for waste management

#### 2.4 SERVICE CONSIDERATIONS

The survey asked respondents to answer questions about different service models, the following sections include graphs that have been split to highlight the preferences of those who use the verge services compared to those who do not, the former make up 95% of respondents and 5% for the latter.

#### 2.4.1 CONTINUING THE SERVICE

When asked if the City should continue to provide verge collection services or look to other ways to assist residents in disposing of bulk waste, most respondents who use the services indicated that they would prefer the bulk verge collection to continue as is (63%), a third of respondents were interested in the City investigating alternative approaches (33%), and onl