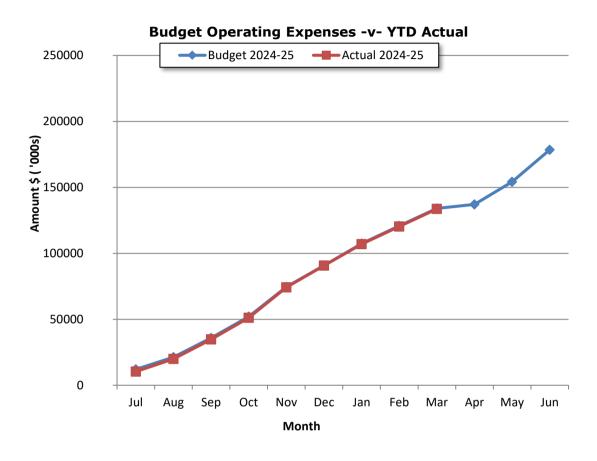

| 1,016,088     |
| Other provisions                         | 14,066,747     | 14,066,747    |
| Total Non-Current liabilities            | 17,156,803     | 17,934,839    |
| Total liabilities                        | 54,520,239     | 62,956,759    |
| Net Assets                               | 1,749,199,635  | 1,696,965,006 |
| Parity                                   |                |               |
| Equity Retained surplus                  | 571,847,384    | 519,697,045   |
| Reserve accounts                         | 65,653,897     | 65,569,608    |
| Revaluation surplus                      | 1,111,698,354  | 1,111,698,354 |
| Total Equity                             | 1,749,199,635  | 1,696,965,006 |

Note 1 - Graphical Representation - Source Statement of Financial Activity





Note 1 - Graphical Representation - Source Statement of Financial Activity





#### **Note 2: NET CURRENT FUNDING POSITION**

Current Assets Less: Current Liabilities

**Net Current Assets** 

Less: Cash Restricted - Reserves

Less: Assets not expected to be realised by end of year

Less: Current Self Supporting Loans

Add: Current Borrowings
Add: Cash Backed Provisions
Add: Capital grant liabilities
Add: Other Contract liabilities
Add: Other Current Liabilities

Adjustment for movement in current and non-currrent assets

**Net Current Funding Position** 

| For the Period<br>Ended 31 March<br>2025 | For the Period<br>Ended 30 June<br>2024 |
|------------------------------------------|-----------------------------------------|
| \$                                       | \$