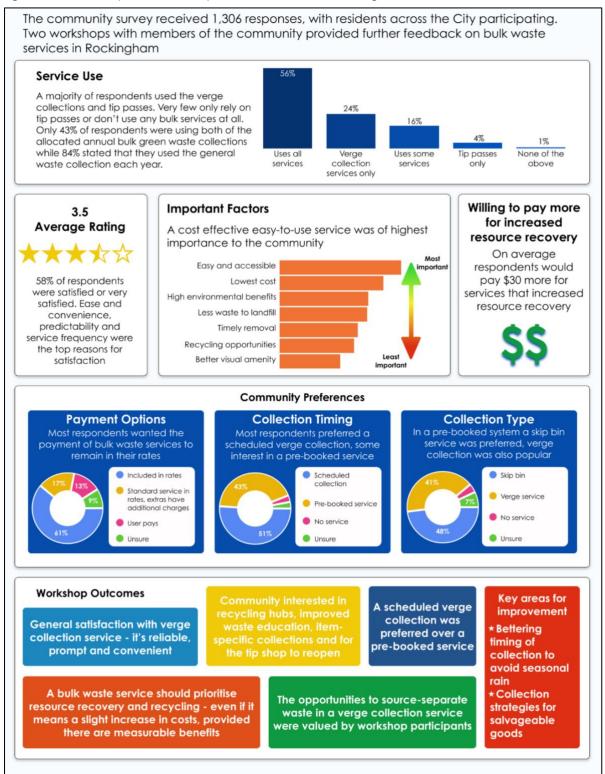

oom for improvement
- Providing better environmental outcomes and less waste to landfill needs to form part of a low-cost, easy and accessible service
- Most participants support paying more to improve resource recovery
- Most participants want to continue the current service
- There is some interest in containerised collections, although this needs to be further validated
- There was strong support for the cost of bulk verge collection services to be included in ratepayers' annual rates, whilst a hybrid user pays or user pays model was less popular with participants

 Any service needs to be supported by recycling and reuse programs and improved waste education to reduce waste generation and improve resource recovery

Figure 6.1: Summary of community feedback about bulk verge collection



## 7 POTENTIAL SERVICE MODELS

Working with the City and analysing community engagement results, four possible service models were identified for further evaluation along with the current service. These collection options are provided in **Table** 7.1.

Table 7.1: Summary of bulk verge collection options for assessment

| Service