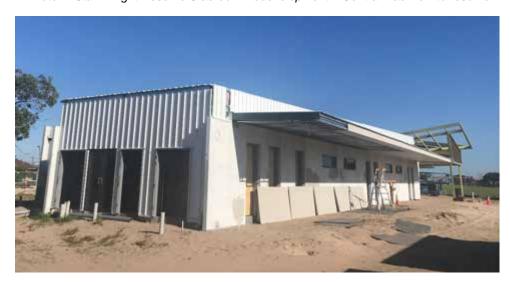

hub
- · Electrical works to central hub
- Sports floodlighting underground boring completed
- Commenced road base works for car park
- Transformer installed by Western Power

#### Works scheduled for May 2025:

- Install Danpolan polycarbonate roofing panels to central hub
- · Solar panel installation
- Continue with external painting to tilt panels
- · Commence tiling of wet areas in changeroom building
- Commence mechanical ducting installation in clubroom building
- · Finalise waterproofing of wet areas within clubroom building
- · Finalise limestone and roadbase works to car park
- Commence kerbing to car park
- Commence pre-assembly of sports floodlighting
- · External works preparation for concrete



Photo 1: Stan Twight Reserve Clubroom Redevelopment – Central Hub view to reserve



Photo 2: Stan Twight Reserve Clubroom Redevelopment - Changeroom Building



Photo 3: Stan Twight Reserve Clubroom Redevelopment – Changeroom Building from carpark view

| 3.5 Anniversary Park Clubroom Redevelopment |                                                                   |  |
|---------------------------------------------|-------------------------------------------------------------------|--|
| Author:                                     | Mr Blake Warner, Community Infrastructure Project Officer         |  |
|                                             | Ms Andrea Clark, Senior Community Infrastructure Planning Officer |  |

#### Works completed April 2025:

- Architect progressing with the first draft detailed design documentation
- Meeting held with Rockingham Rams Footba