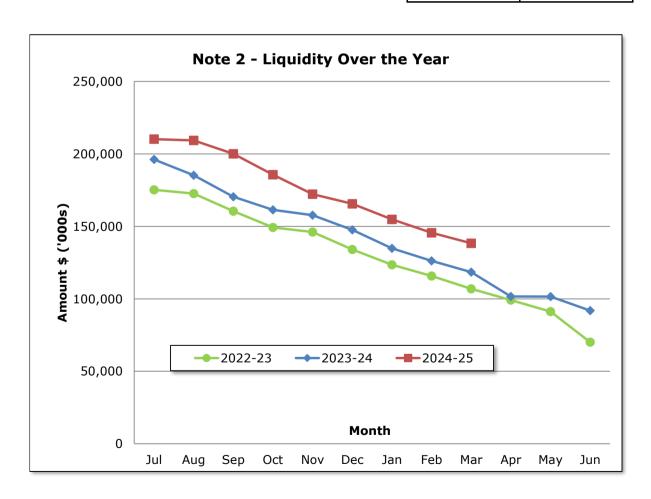

|
| (65,653,897)<br>1,097,912                | (65,569,608)                            |
| (4,566)                                  | (4,566)                                 |
| 572,750                                  | 1,317,093                               |
| 6,716,421                                | 6,707,797                               |
| 7,224,149                                | 7,224,149                               |
| 1,904,391                                | 1,904,391                               |
| (55,023)                                 | (55,023)                                |
| (3,357,069)                              | (3,357,069)                             |
| 138,353,549                              | 82,623,810                              |



Note 3: CASH AND INVESTMENTS

All Term Deposits have been redeemed in June and reinvested in the next financial year

31/03/2025

| ,                   |                  |                 |               |           |                 |               | 0-/00/-0-     |
|---------------------|------------------|-----------------|---------------|-----------|-----------------|---------------|---------------|
| Institution         | Interest<br>Rate | Unrestricted \$ | Restricted \$ | Trust\$   | Total Amount \$ | Maturity Date | Due In (Days) |
| Bendigo - MUNICIPAL | 5.30%            | 10,000,000      |               |           | 10,000,000      | 03-Apr-25     | 0 - 30 Days   |
| NAB - MUNICIPAL     | 5.40%            | 10,000,000      |               |           | 10,000,000      | 06-Ma