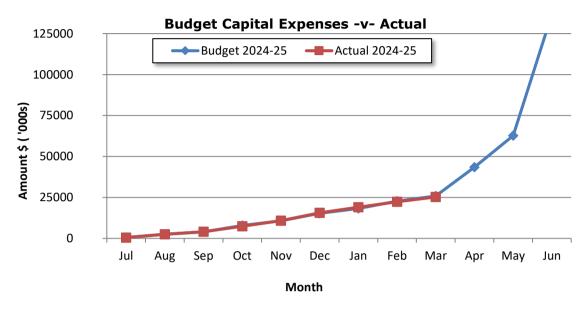

| 14,066,747    |
| Total Non-Current liabilities            | 17,156,803     | 17,934,839    |
| Total liabilities                        | 54,520,239     | 62,956,759    |
| Net Assets                               | 1,749,199,635  | 1,696,965,006 |
| Parity                                   |                |               |
| Equity Retained surplus                  | 571,847,384    | 519,697,045   |
| Reserve accounts                         | 65,653,897     | 65,569,608    |
| Revaluation surplus                      | 1,111,698,354  | 1,111,698,354 |
| Total Equity                             | 1,749,199,635  | 1,696,965,006 |

Note 1 - Graphical Representation - Source Statement of Financial Activity





Note 1 - Graphical Representation - Source Statement of Financial Activity





#### **Note 2: NET CURRENT FUNDING POSITION**

Current Assets Less: Current Liabilities

**Net Current Assets** 

Less: Cash Restricted - Reserves

Less: Assets not expected to be realised by end of year

Less: Current Self Supporting Loans

Add: Current Borrowings
Add: Cash Backed Provisions
Add: Capital grant liabilities
Add: Other Contract liabilities
Add: Other Current Liabilities

Adjustment for movement in current and non-currrent assets

**Net Current Funding Position** 

| For the Period<br>Ended 31 March<br>2025 | For the Period<br>Ended 30 June<br>2024 |
|------------------------------------------|-----------------------------------------|
| \$                                       | \$                                      |
| 227,271,916                              | 179,47