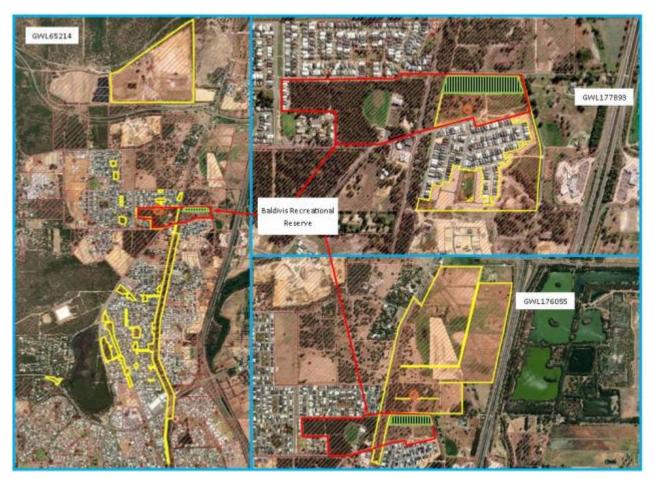

ly mentioned is fully utilised. This report outlines that this additional supply could be met through:
  - Completing a review of existing groundwater use under this licence to determine if 10,000kL/yr of efficiency or re-allocation of supply can be directed to the BRR.

- Seek a groundwater licence variation for the estimated increase. As the overall additional volume is small, a licence amendment is not likely to require significant technical works to support i.e. could likely be supported by this H1 report.
- Given the relatively small demand increase, it is anticipated that the existing infrastructure
  at the site can provide the additional water through minor modifications to the operating
  strategy i.e. operate the bore for a longer period of time or increase rate of abstraction.



Figure 6: GWL areas

## 14.2 Bushfire management plan

The Bushfire Management Plan (BMP) sets out the required package of bushfire protection measures to lessen the risks associated with a bushfire event at the BRR). Its purpose is to:

- To assess the proposal's ability to meet all relevant requirements established by State Planning Policy 3.7: Planning in Bushfire Prone Areas (SPP 3.7), the associated 'Guidelines and any relevant Position Statements.
- To satisfy the requirement for the provision of a Bushfire Management Plan to accompany the development application.

The BMP has been developed under the following assumptions:

- The 'Specific' Land Use Type (classification) for Bushfire Planning of the BRR Vulnerable Land Use.
- National Construction Code building classification Clas