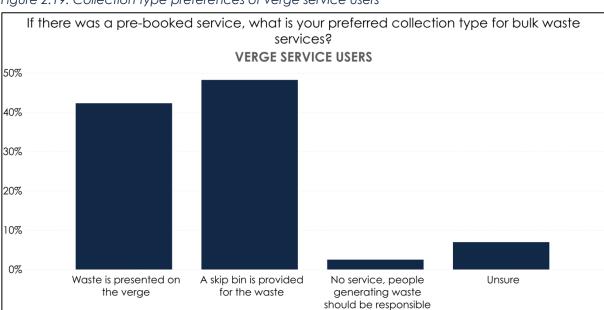

The options included; a verge collection service, a containerised collection where a skip bin is offered, no service at all or unsure. The survey did not provide any information on the advantages and disadvantages of each type of approach.

Almost half of the respondents who use the verge services indicated that they would like a skip bin to be provided for the waste (48%) and just over 40% of respondents wanted to keep the current verge collection model (42%), only 3% wanted the service to cease (Figure 2.19).

For respondents that don't use the verge services, again almost half wanted to change to a skip bin service model (48%), a third of this group again indicated that they would like no service to be provided (31%) and just 15% wanted the service model to remain as is (Figure 2.20).



for its disposal

Figure 2.19: Collection type preferences of verge service users



Figure 2.20: Collection type preferences of verge service non-users

#### 3 WORKSHOPS

The survey asked respondents if they were interested in attending community workshops to be held on Wednesday the 4<sup>th</sup> of December, 2024. There were 35 people who registered for the 10:30 am to 11:30 am session at the Mary Davies Library and Community Centre and another 41 for the afternoon session between 2:30 pm and 3:30 pm at the Gary Holland Community Centre.

#### Morning session

Attendance at the morning session was significantly lower than expected, with just 4 residents in attendance. The feedback from the session included:

- All attendees used the City's bulk waste services (verge collections and t