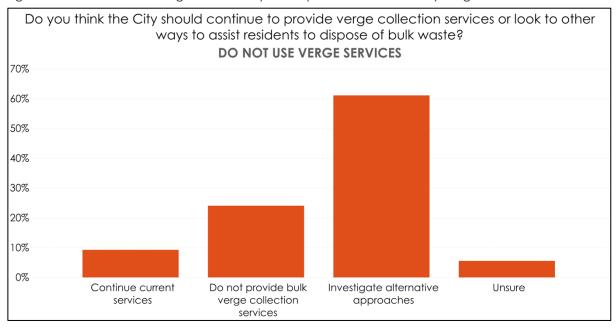

collection services or look to other ways to assist residents in disposing of bulk waste, most respondents who use the services indicated that they would prefer the bulk verge collection to continue as is (63%), a third of respondents were interested in the City investigating alternative approaches (33%), and only 1% of respondents wanted the bulk verge services to be discontinued altogether (Figure 2.12).

In contrast, for the respondents who did not use any verge services a majority wanted alternative options to be investigated (61%) and very few wanted the current model continued (9%), they were more likely to be interested in seeing verge services discontinued (24%) (**Figure 2.13**).



Figure 2.12: Interest in looking at other ways to dispose of bulk waste by verge service users





#### 2.4.2 PRICING MODEL

When considering the appropriate pricing model for the service, most of the respondents who use the services indicated that they preferred the cost being part of their rates (63%), the user-pays or partial user-pays options received 28% of the votes (11% and 17% respectively) (**Figure 2.14**).

In comparison, for the respondents who don't use bulk verge collection services, the majority wanted a user-pays or partial user-pays model with 73% choosing these options (56% and 17% respectively), just 17% wanted the cost to continue to be included in their rates (**Figure 2.15**).



Figure 2.14: Payment model preferences of verge service users





#### 2.4.3 EXTRA CHARGES FOR INCREASED RESOURCE RECOVERY AND RECYCLING

Respondents were asked how much they would be w