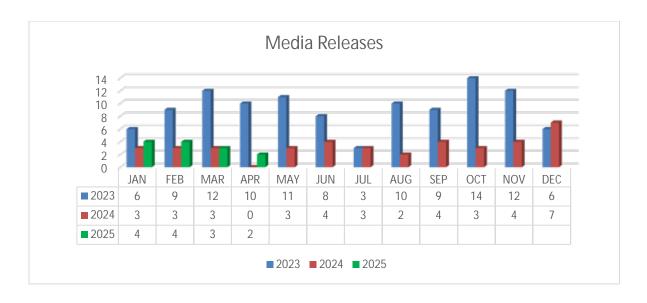

| 40,994   |
| Instagram     | 7,001  | 7,068  | 7,229  | 7,349  | 7,455  | 7,559  | 7,639    |
| RYC Instagram | 804    | 814    | 816    | 850    | 856    | 862    | 884      |
| X (Twitter)   | 1,724  | 1,714  | 1,715  | 1,716  | 1,711  | 1,711  | 1,709    |
| LinkedIn      | 4,583  | 4,613  | 4,649  | 4,711  | 4,779  | 4,837  | 4,895    |

Our top three posts for April 2025 on Facebook were:

- · Native Plants Giveaway 39,282 reach
- Rockingham Youth Centre April School Holiday Program 13,839 reach
- · Safety Subsidy Scheme 11,968 reach



#### 3.5 Media Tracking

**Author:** 

Miss Sharnae Hope, Media and Communications Officer

The following media releases and responses were completed for April 2025:

#### **Media Releases**

Introducing FOGO

Sports Star Awards 2025 - nominations



#### Media Responses (Questions/Requests from the Media)

| Topic                                   | Organisation        |
|-----------------------------------------|---------------------|
| Andrew Hastie at Citizenship Ceremony   | ABC News            |
| Andrew Hastie at Citizenship Ceremony   | The West Australian |
| Andrew Hastie at Citizenship Ceremony   | ABC Radio           |
| Safety Bay Foreshore Community Facility | The West Australian |



# Legal Services and General Counsel Monthly Team Summary



#### 1. Legal Services and General Counsel Team Overview

The Legal Services and General Counsel team delivers a range of services.

#### The two distinct separate roles of the Director of Legal Services and General Counsel

The title, "Director of Legal Services and General Coun