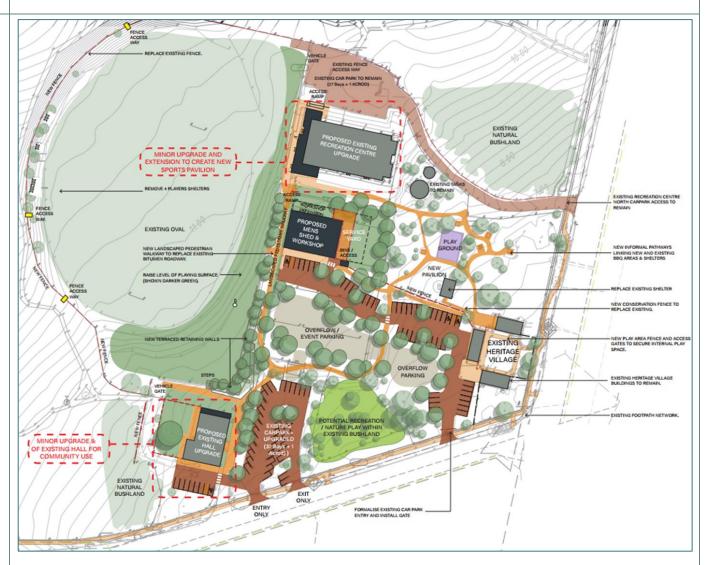

The potential Men's Shed is to be located on the northern tennis courts. This restricts access throughout the site with car parking extending further into the reserve limiting connection and flexibility of development.
- Retains the existing southern car park in its current configuration.
- While the large informal car park area may serve a purpose it will rarely be use and based on the existing area – will not be attractive.
- Has three entry / exit points on Fifty Road.
- Due to the terracing / banking and level of the playing field, the floodlight tower on the southeast corner of the playing field would need to be raised – ideally relocated.
- The potential bushland area that could accommodate recreation / nature play experiences in the future is isolated / surrounded by car parking.



- The area currently referred to as the informal car park will be formalised – providing 45 bays and 3 ACROD bays. A large overflow area will still be provided. The northern and southern car park areas remain with no change.
- The bushland area between the current southern car park and informal car park cross overs has the potential to accommodate recreation / nature play experiences in the future. This will help to maintain the area to comply with bushfire management.

3A

- Baldivis Hall will be upgraded as a community centre (Option 2) with sports pavilion elements being incorporated into Baldivis Recreation Centre. This provides a dedicated building for the sole purpose of community activities. As such, removes the issue around its relationship with the playing field.
- Baldivis Recr