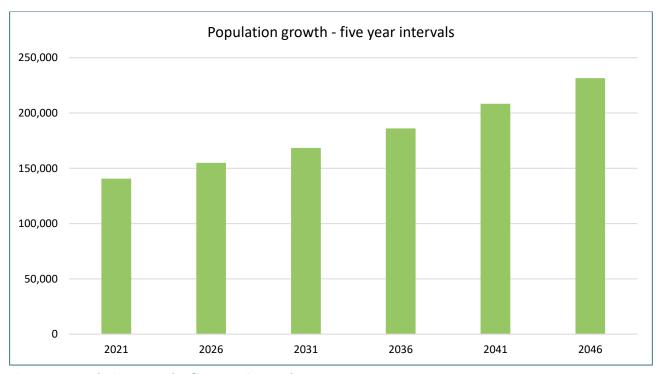

ort that will guide the development of the BRR with consideration of the EBRR.

# 2. Demographics

The demographic analysis focused on the current population profile and future growth, age composition and other socio-related profiles relevant to this project. This information has been sourced through Forecast and Profile id (November 2024) by informed decisions, unless otherwise stated.

• The City's current population is estimated to be 149,362 which is forecast to grow to 231,559 by 2046 (Figure 3). The general population profile will remain relatively consistent over the next 30 years with an increase in all age groups. Looking towards 2046, the top four age groups consist of those 30 to 34 (16,666 people), 35 to 39 (16,142 people), 0 to 4 (16,125 people) and 25 to 29 (16,105 people).



Figure 3: Population growth - five year intervals

- The population of Baldivis specifically in the North area is forecast to increase from a population of 15,157 in 2024 to 45,389 in 2046 (growth of 202%) making it the most populated area in the City. By 2046, this growth will be seen across all age groups, with those aged 0 to 4 accounting for 9.6% of the population (4,390 people), with ages 35 to 39 and 30 to 34 accounting for 9.1% (4,184 people) and 8.9% (4,067 people) respectively. This indicates that Baldivis North will predominantly be families, likely to age in place.
- The substantial growth anticipated within the City and more so in the Baldivis North area is an important consideration which will need to inform future design and development of the BRR. As such, it will be impor