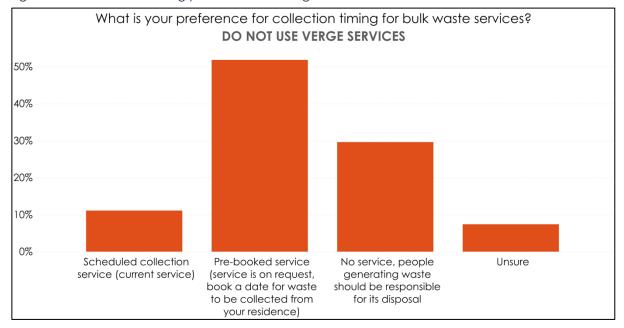

eferences for collection timing, whether they wanted to continue the current scheduled collection or are they interested in a pre-booked service or no service at all.

Although, for users of the verge services, maintaining the current service was the most popular option (53%), a pre-booked service was a close second (42%) and no service at all received only 2% of votes (Figure 2.17).

For respondents who don't use the services, the results were very different, the most popular response was to move to a pre-booked service (52%). Providing no service at all was the second most popular with almost a third of votes (30%), the option of continuing the current service was chosen by just 11% of these respondents (Figure 2.18).



Figure 2.17: Collection timing preferences of verge service users



Figure 2.18: Collection timing preferences of verge service non-users

#### **COLLECTION TYPE OPTIONS**

The survey asked respondents about their preference for collection types for bulk waste services. The options included; a verge collection service, a containerised collection where a skip bin is offered, no service at all or unsure. The survey did not provide any information on the advantages and disadvantages of each type of approach.

Almost half of the respondents who use the verge services indicated that they would like a skip bin to be provided for the waste (48%) and just over 40% of respondents wanted to keep the current verge collection model (42%), only 3% wanted the service to cease (Figure 2.19).

For respondents that don't use the verge services, again almost half wanted t