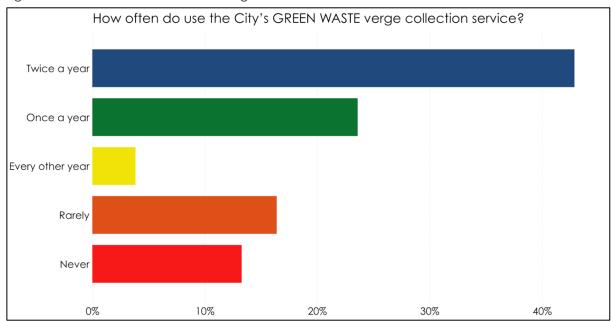

applied to them, the results are provided in **Figure 2.3**.

A majority indicated that they use all three services (56%). A further 24% indicated that they only use verge services and 16% indicated that they use a mix of the services that includes either a green waste or general waste service and tip passes. Very few only rely on tip passes for disposal of their bulk waste (4%) and even fewer said that they don't use any of the services (1%).



Figure 2.3: Service use

#### 2,2,1 GREEN WASTE VERGE COLLECTION SERVICE USE

The City provides the green waste verge collection service twice annually. Only 43% of respondents used the two annual allocations. 24% indicated they use it once a year and almost 30% of respondents stated that they rarely or never used this service (**Figure 2.5**).



Figure 2.4: Use of the Green Waste Verge Collection service

#### 2.2.2 GENERAL WASTE VERGE COLLECTION SERVICE

A clear majority of respondents said that they use the general waste verge collection service every year (84%). The rest of the respondents were split somewhat evenly between using the service every other year (6%), rarely (7%), and never (3%) (**Figure 2.5**).



Figure 2.5: Use of the General Verge Collection service

#### 2.2.3 REASONS RESIDENTS DON'T USE THE VERGE COLLECTION SERVICES

When asked for the reasons why residents didn't use the verge collection services the City provides, they could choose any responses that applied to them, the outcomes of this question are provided in **Figure 2.6**. A majority indicated they always use the service (56%).

The most common reas