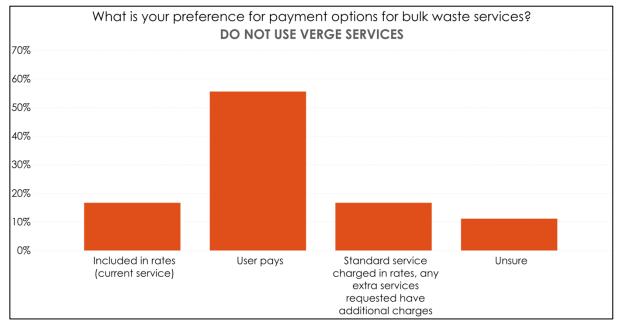

(**Figure 2.13**).



Figure 2.12: Interest in looking at other ways to dispose of bulk waste by verge service users





#### 2.4.2 PRICING MODEL

When considering the appropriate pricing model for the service, most of the respondents who use the services indicated that they preferred the cost being part of their rates (63%), the user-pays or partial user-pays options received 28% of the votes (11% and 17% respectively) (**Figure 2.14**).

In comparison, for the respondents who don't use bulk verge collection services, the majority wanted a user-pays or partial user-pays model with 73% choosing these options (56% and 17% respectively), just 17% wanted the cost to continue to be included in their rates (**Figure 2.15**).



Figure 2.14: Payment model preferences of verge service users





#### 2.4.3 EXTRA CHARGES FOR INCREASED RESOURCE RECOVERY AND RECYCLING

Respondents were asked how much they would be willing to pay for a service that increased resource recovery and recycling, the results for both verge service users and non-users are provided in **Figure 2.16**.

While 34% of users of the verge services indicated that they were unwilling to pay anything extra for a better service, 42% selected somewhere between \$30 and \$100 and the rest of the respondents (24%) said they would pay between \$5 and \$25 extra.

Those who did not use verge services were more likely to be unwilling to pay extra (44%), however; a similar proportion were willing to pay between \$30 and \$100 (43%).



Figure 2.16: Willingness to pay extra for a better service from verge service users and