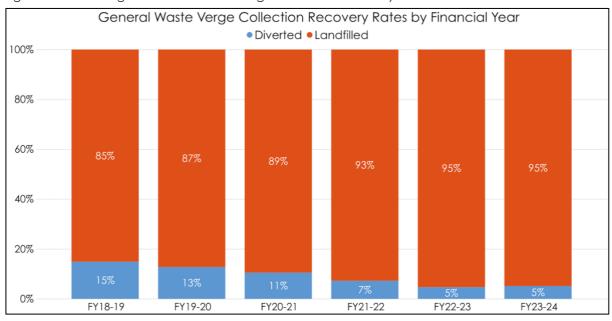

an be seen in **Figure** 2.4.

Bulk verge collection services in Western Australia in 2019-2020 had a recovery rate of about 58%, mainly due to the high recovery of garden organics, general waste services had a lower recovery rate of around 22% during the same period (Waste Authority, 2022). The City's recovery rates fall below this recent statewide average.

Figure 2.4: Annual bulk verge collection recovery rates (general and green waste bulk verge collections)



The general waste bulk verge collection has only achieved a 5% recovery rate in recent years, declining from 15% in FY18-19 (**Figure 2.5**). White goods, scrap metal, e-waste, and mattresses are recovered as part of the general waste bulk verge collection.

Figure 2.5: Annual general waste bulk verge collection recovery rates



#### 2.4.4 SERVICE COSTS

The verge collection services cost the City approximately \$2.25 million annually as shown in **Table** 2.1. This includes the cost for collection, waste disposal, and resource recovery but does not include other City resources that are consumed as part of the 'whole of life' costs for delivery of the services, such as tender/contract development and oversight, compliance and enforcement, customer service, marketing, and communications.

For the 2023 – 2024 financial year, the cost per tonne for collection is \$401, this results in a cost per household of \$40.90 (**Table** 2.1). Although participation rates are unknown, the cost per participating household is likely to be much higher.

Table 2.1: Service costs for the FY2023/2024 verge collection

| Bulk verge<