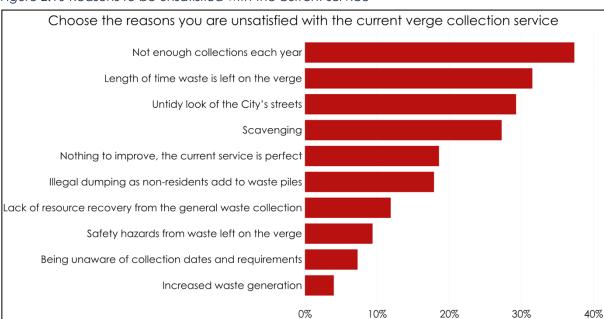

onvenience' (75%) followed closely by 'predictable on time service' and 'frequency of the service suits my needs' (33% each) (Figure 2.9).



Figure 2.9: Reasons to be satisfied with the current service

#### 2.3.2 REASONS RESIDENTS ARE UNSATISFIED WITH THE CURRENT SERVICE

Respondents were asked to choose any of the provided reasons to indicate why they are unsatisfied with the current verge collection service. The most common reasons selected were 'not enough collections each year' (37%), 'length of time waste is left on the verge' (32%) and 'untidy look of the City's streets' (29%) (**Figure 2.10**). Environmental concerns such as 'lack of resource recovery from the general waste verge collection' (12%) and 'increased waste generation' (4%) were less popular reasons (**Figure 2.10**).



Figure 2.10 Reasons to be unsatisfied with the current service

#### 2.3.3 IMPORTANT FACTORS IN WASTE MANAGEMENT

Respondents were asked to rank the importance of seven waste management factors from most important to least. 'Waste services are easy to use and accessible' and 'provides the lowest cost service' scored the highest with scores of 5.5 and 4.7 respectively, following these two options,

'provides the highest environmental benefit' and 'less waste goes to landfill' are tied for third highest (score of 4.0) (**Figure 2.11**). Better visual amenity ranked the lowest.



Figure 2.11 Ranking of important factors for waste management

#### 2.4 SERVICE CONSIDERATIONS

The survey asked respondents to answer questions about different service models, the following sections include graph