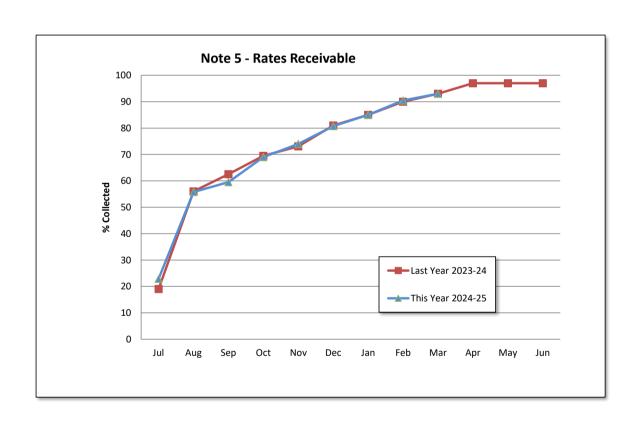

|                                          |
| 1,133,498                                | 2,849,448                                |
| 5,049,582                                | 4,251,848                                |
| 4,082,212                                | 5,056,368                                |
|                                          |                                          |
| 8,993,956                                | 8,910,619                                |
| 4,159,578                                | 3,711,947                                |
| - 1,943,787                              | - 1,822,963                              |
| 11,209,747                               | 10,799,603                               |

93.00% 92.82%







#### Registration Now Open for 2025 Australian Coastal Councils Conference

Registration is now open for the 2025 Australian Coastal Councils Conference, to be held on the Sunshine Coast, Queensland, on Thursday 31 July and Friday 1 August 2025.

Discounted Early Bird registration fees for the event are available until Friday 6 June 2025.

Association Chair, Sharon Cadwallader, said the Australian Coastal Councils Conference is a highlight of the year for elected representatives and officers of coastal councils and other coastal stakeholders.

"We are excited at the prospect of holding the 2025 event at Mooloolaba," she said. "It is 8 years since we held our last conference in Queensland, and I know it will be a very popular destination with delegates."

One of the highlights of the