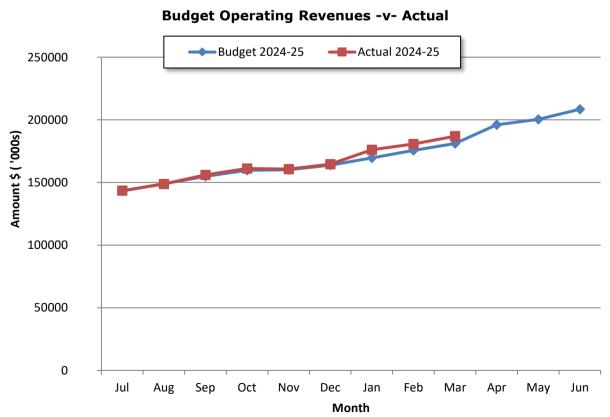

| 1,016,088     |
| Other provisions                         | 14,066,747     | 14,066,747    |
| Total Non-Current liabilities            | 17,156,803     | 17,934,839    |
| Total liabilities                        | 54,520,239     | 62,956,759    |
| Net Assets                               | 1,749,199,635  | 1,696,965,006 |
| Parity                                   |                |               |
| Equity Retained surplus                  | 571,847,384    | 519,697,045   |
| Reserve accounts                         | 65,653,897     | 65,569,608    |
| Revaluation surplus                      | 1,111,698,354  | 1,111,698,354 |
| Total Equity                             | 1,749,199,635  | 1,696,965,006 |

Note 1 - Graphical Representation - Source Statement of Financial Activity





Note 1 - Graphical Representation - Source Statement of Financial Activity





#### **Note 2: NET CURRENT FUNDING POSITION**

Current Assets Less: Current Liabilities

**Net Current Assets** 

Less: Cash Restricted - Reserves

Less: Assets not expected to be realised by end of year

Less: Current Self Supporting Loans

Add: Current Borrowings
Add: Cash Backed Provisions
Add: Capital grant liabilities
Add: Other Contract liabilities
Add: Other Current Liabilities

Adjustment for movement in current and non-currrent assets

**Net Current Funding Position** 

| For the Period<br>Ended 31 March<br>2025 | For the Period<br>Ended 30 June<br>2024 |
|------------------------------------------|-----------------------------------------|
| \$                                       | \$