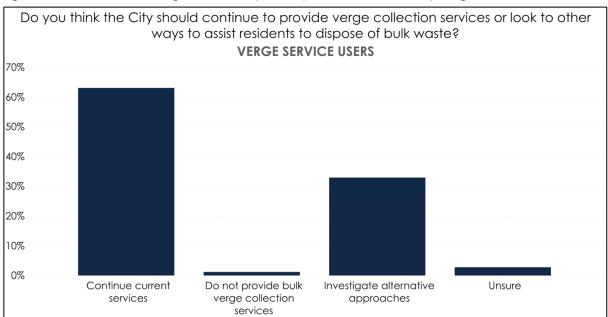

latter.

#### 2.4.1 CONTINUING THE SERVICE

When asked if the City should continue to provide verge collection services or look to other ways to assist residents in disposing of bulk waste, most respondents who use the services indicated that they would prefer the bulk verge collection to continue as is (63%), a third of respondents were interested in the City investigating alternative approaches (33%), and only 1% of respondents wanted the bulk verge services to be discontinued altogether (Figure 2.12).

In contrast, for the respondents who did not use any verge services a majority wanted alternative options to be investigated (61%) and very few wanted the current model continued (9%), they were more likely to be interested in seeing verge services discontinued (24%) (**Figure 2.13**).



Figure 2.12: Interest in looking at other ways to dispose of bulk waste by verge service users





#### 2.4.2 PRICING MODEL

When considering the appropriate pricing model for the service, most of the respondents who use the services indicated that they preferred the cost being part of their rates (63%), the user-pays or partial user-pays options received 28% of the votes (11% and 17% respectively) (**Figure 2.14**).

In comparison, for the respondents who don't use bulk verge collection services, the majority wanted a user-pays or partial user-pays model with 73% choosing these options (56% and 17% respectively), just 17% wanted the cost to continue to be included in their rates (**Figure 2.15**).



Figure 2.14: Payment model preferences of verge service users





#### 2.4.3 EXTRA CH