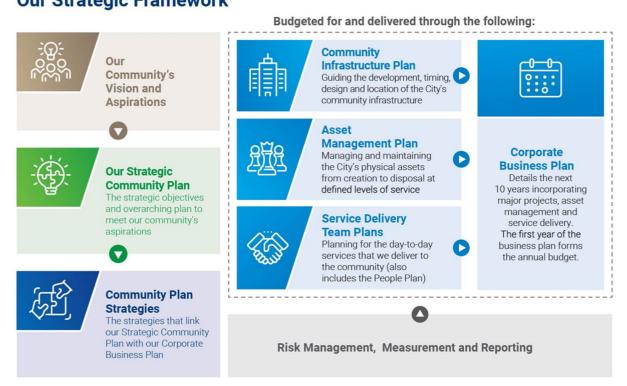

nd requirements all designed to assist in meeting the Strategic Community Plan aspirations.

## 1.2 The Business Plan in the Context of the City's Strategic Framework

The City's Strategic Framework allows for community expectations to flow through from the Community Plan Aspirations to the Community Plan Strategies which set out the actions that need to be taken in order to meet these aspirations. The actions within the Community Plan Strategies are budgeted for implementation in either the:

- Community Infrastructure Plan
- Asset Management Plan or
- Service Delivery Plans (also known as Team Plans).

All of this is underpinned by a robust risk management framework and measurement and reporting on performance.

Figure 1: The City's Strategic Planning Framework

Our Strategic Framework



In considering the above comments, the City of Rockingham Business Plan is the best estimate of future financial forecasting, subject to volatile movements often beyond the control of local government. With this taken into context, it should be understood that the Business Plan is a primarily strategic planning tool with budgeting components included to give best estimates for the timing of projects.

It is imperative that the City has a method of prioritising projects according to community needs and prioritising the maintenance of existing assets. Further details are provided throughout this document. Past decisions of Council have provided some surety over future revenue predictions and firmed the financial viability of long-planned community infrastructure creation.

# 1.3 The Busine