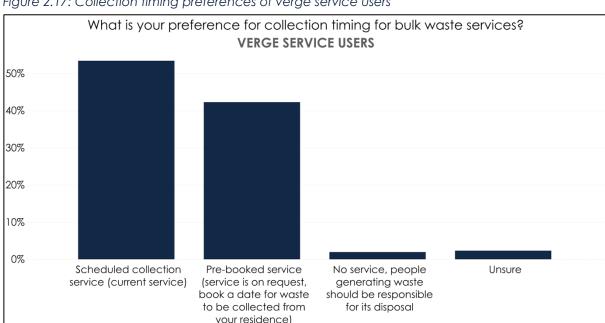

LLECTION TIMING OPTIONS**

Respondents were asked to provide their preferences for collection timing, whether they wanted to continue the current scheduled collection or are they interested in a pre-booked service or no service at all.

Although, for users of the verge services, maintaining the current service was the most popular option (53%), a pre-booked service was a close second (42%) and no service at all received only 2% of votes (Figure 2.17).

For respondents who don't use the services, the results were very different, the most popular response was to move to a pre-booked service (52%). Providing no service at all was the second most popular with almost a third of votes (30%), the option of continuing the current service was chosen by just 11% of these respondents (Figure 2.18).



Figure 2.17: Collection timing preferences of verge service users



Figure 2.18: Collection timing preferences of verge service non-users

#### **COLLECTION TYPE OPTIONS**

The survey asked respondents about their preference for collection types for bulk waste services. The options included; a verge collection service, a containerised collection where a skip bin is offered, no service at all or unsure. The survey did not provide any information on the advantages and disadvantages of each type of approach.

Almost half of the respondents who use the verge services indicated that they would like a skip bin to be provided for the waste (48%) and just over 40% of respondents wanted to keep the current verge collection model (42%), only 3% wanted the service to cease (Figure 2.19).

For resp