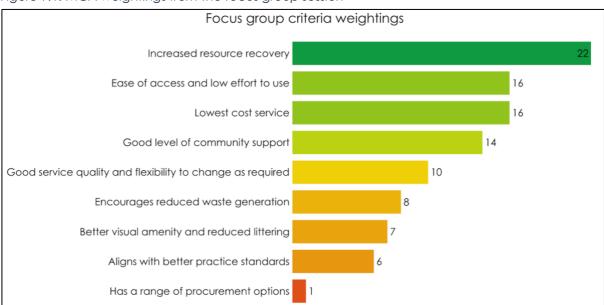

aste service model options being investigated as part of the project and asked to rank their preferred options. The focus group ranking of the bulk waste service options was:

- 1. Scheduled verge
- 2. Pre-booked verge collection
- 3. Pre-booked containerised collection
- 4. No bulk verge collection service

Participants also undertook a weighting evaluation exercise to provide a collective representation of the ranked importance of the nine MCA criteria. Participants were given 100 points to distribute amongst the MCA criteria based on their perceived importance. The collective outcomes indicate that increased resource recovery, lowest cost service and ease of access and use as the most important factors. The focus group weightings given to each criterion are depicted in **Figure** 9.1.



Figure 9.1: MCA weightings from the focus group session

The focus group weightings were used to rerun the MCA model, to determine the impact on the options weighted scores. The service model that scored the highest was a scheduled verge collection service delivered in-house and the lowest was the pre-booked containerised collection. These highest and lowest-ranked options match the original MCA results. The focus group's MCA outcomes are shown in **Figure** 9.2 with the focus groups' weighted scores in the circles and the original MCA scores in the boxes.





## 10 PREFERRED OPTION

Based on the outcomes of the MCA modelling and the focus group session, the preferred bulk waste option recommended for the City is a scheduled verge collection service, delivered in-house rather than throu