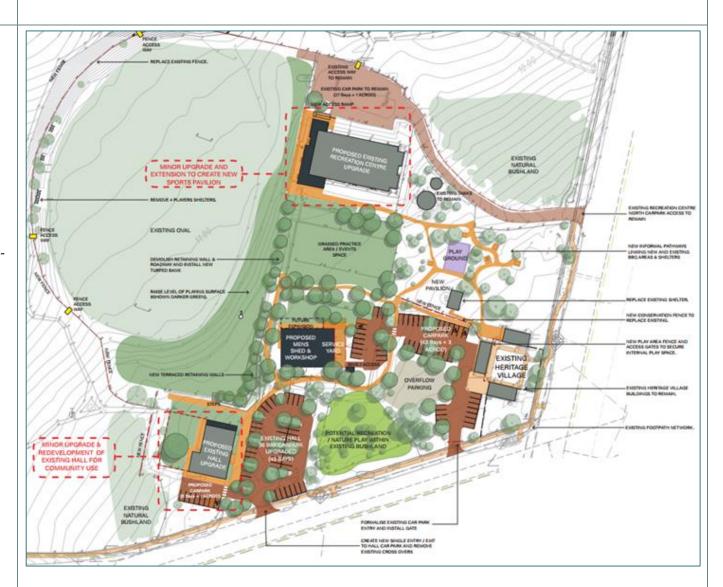

is court area (between the Baldivis Recreation Centre and the Men's Shed) will provide a grass practice area / event space. This opens up that part of the site for diverse

- The Baldivis Recreation Centre sports hall will remain non-compliant for basketball and netball competition due to small run-off areas. The existing public toilets are still in a poor location.
- The potential Men's Shed is located closer to the bushland area which may require a higher BAL rating treatment due to its activities.
- The City would likely need to maintain the bushland adjacent to the Men's Shed at a higher or more frequent level.
- Due to the terracing / banking and level of the playing field, the floodlight tower on the southeast corner of the playing field would need to be raised – ideally relocated.



- community use and improves connectivity between the east and west of the site.
- A new conservation fence with dedicated access ways from the trails will be installed. This improves connectivity while still protection the bushland area.
- No construction is proposed within the bushland area along the western and northern perimeter.
- The area currently referred to as the informal car park will be formalised – providing 43 bays and 3 ACROD bays. A small overflow area will still be provided. The southern car park area has been remodelled providing 49 car bays and 1 ACROD bay. It shows only two entry / exits points on Fifty Road. The northern car park area remains with no change.
- The bushland area between the current southern car park and informal car park cross overs has the potential