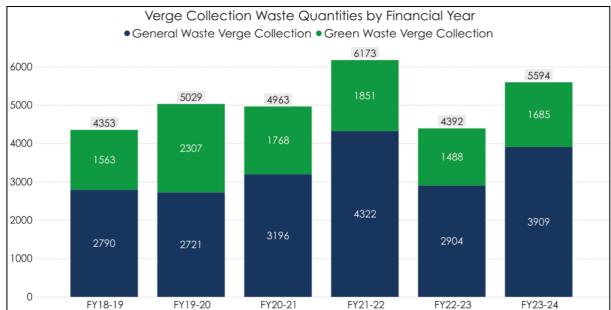

itor costs from year to year.

With the information available, the City is unable to determine the participation rate for the services provided. The absence of the participation rate and other data hinders the City's ability to evaluate its services effectively however, the City does have accurate waste collection quantities

#### 2.4.2 WASTE COLLECTION QUANTITIES

The quantities of verge waste collected annually over the last six years are summarised in Figure 2.2.

Based on the data, the general waste verge collection quantities appear to be slowly increasing, with a peak in the 2021 – 2022 financial year of 4,322 tonnes and an average over the six years of 3,307 tonnes per cycle. Green waste verge collection quantities are steadier with an average over the same period of 1,777 tonnes.



Figure 2.2: Annual bulk verge collection waste quantities (tonnes of waste)

For the most recently completed bulk verge collection cycle (FY23-24) 5,594 tonnes were collected. As shown in **Figure** 2.3, 66% was general waste, 30% was green waste and 3% was scrap metal (white goods) and mattresses.



Figure 2.3: Bulk verge collection waste composition for FY 2023 – 2024 (tonnes of waste)

#### 2.4.3 RECOVERY RATES

The annual resource recovery rate for the general and green waste bulk verge collection services averaged 41% over the last six years. Recovery rates have been declining since FY19-20 with only a 34% recovery rate being achieved in FY23-24 as can be seen in **Figure** 2.4.

Bulk verge collection services in Western Australia in 2019-2020 had a recovery rate of about 58%, main