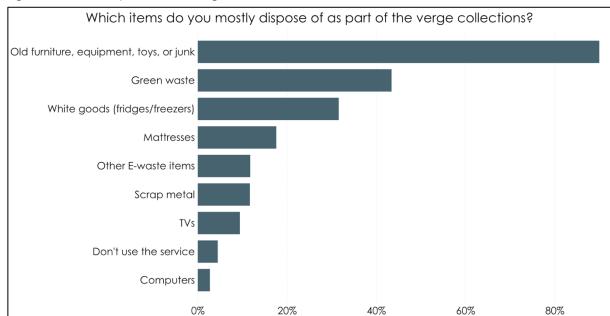

s of this question are provided in **Figure 2.6**. A majority indicated they always use the service (56%).

The most common reason selected for not using the services provided was 'not having enough waste to put out' (32%). The other popular reasons to not use the service were 'inconvenient timing' and 'tip passes are more convenient' (together 27%).



Figure 2.6: Reasons respondents don't use verge services

#### 2.2.4 ITEMS DISPOSED AS PART OF VERGE COLLECTION SERVICES

The survey asked respondents which items they mostly place on the verge for collection, they could select up to three items from the provided list. Over 90% selected the option 'old furniture,

equipment, toys or junk' (91%), the second most common item was green waste (43%), followed by white goods (32%) (Figure 2.7).



Figure 2.7 Items disposed of in verge collection services

#### 2.3 SERVICE SATISFACTION AND VALUES

Respondents were asked to rate how satisfied they were with the current verge collection service provided by the City. A majority of respondents were either satisfied or very satisfied (together 58%), almost 20% claimed to be unsatisfied or very unsatisfied, and the rest felt neutral (23%) (**Figure 2.8**). On average respondents rated the current service 3.5 on a 5 star scale (**Figure 2.8**).

Ciratorago respondente rarea me conom service ele en a estar sedie (rigere 2.0).



Figure 2.8: Satisfaction with current service and average satisfaction rating

# 2.3.1 REASONS RESIDENTS ARE SATISFIED WITH THE CURRENT SERVICE

Respondents could choose any of the provided reasons to indicate why