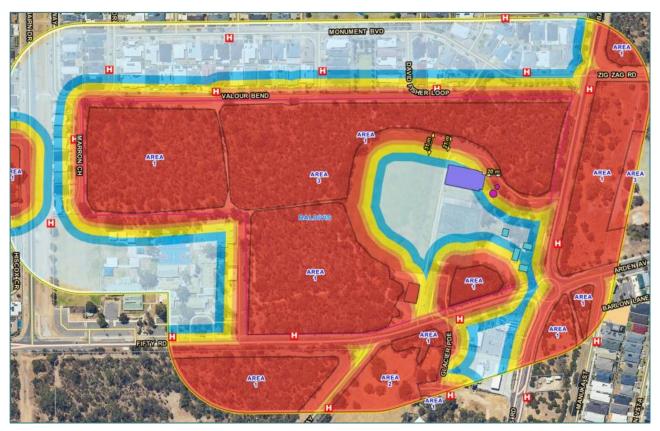

r License (GWL) 177893 held by Avon Capital Estates Ltd for the Greenlea Estate so that sufficient allocation is held on to when it is subsequently transferred to the City to provide for the full irrigation requirements of the future EBRR.

#### 5.3 Bushfire management

- The BRR and its current arrangements were assessed against the Guidelines for Planning in Bushfire Prone Areas. From a bushfire perspective the development is likely to comply with the five elements for planning in bushfire prone areas subject to some design changes / responses.
- The vast majority of the BRR site is classed as vulnerable with BAL ratings of 40. The Bushfire Attack Level (BAL) contour map below indicates that a BAL-29 development or below can be achieved within the lot albeit in a relatively small area.



Figure 5: BAL contour map

- The Baldivis Hall is fully located in the BAL-40 zone, and the north-eastern corner of the Baldivis Recreation Centre is located within 20m of the BAL-40 zone. As such, the City would need to ensure that any design change to a building would be able to meet current National Construction Code 2022 (NCC) for Class 9 buildings. Advice received indicates that this would be minimal and mainly relate to separation distance/s and materiality.
- The surrounding classified vegetation, for the purpose of the bushfire assessment, is Class A Forest
  and will require a minimum 21m separation distance to achieve an acceptable rating. To ensure fire
  safety for the building, the City may require an approved landscape management plan for this part
  of the bush that is to