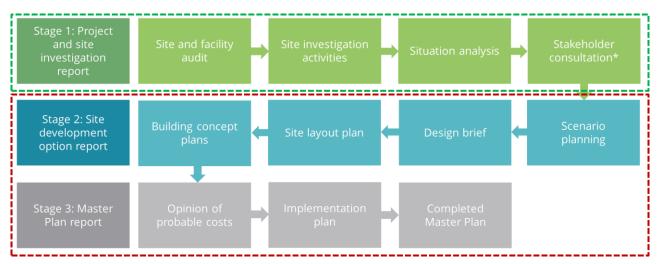

low:

- Stage 1: Project and Site Analysis Report involved a detailed site analysis that identified potential
  constraints, implications, opportunities, benefits and risks early in the planning process that would
  inform the drawings being developed in Stage 2. The summary of this report is included within
  Sections 2 to 8 of this Master Plan.
- Stage 2: Site Development Option Report to work through scenarios and draw up options that address the findings from the Project and Site Analysis Report for the City to consider and provide direction in the progression of the Master Plan.
- Stage 3: Master Plan Report finalises the building concept and site layout plans culminating with an opinion of probable costs for the preferred option/s and an implementation strategy for the Master Plan.



Figure 2: Methodology

The master plan provides the City with an evidence based report that will guide the development of the BRR with consideration of the EBRR.

# 2. Demographics

The demographic analysis focused on the current population profile and future growth, age composition and other socio-related profiles relevant to this project. This information has been sourced through Forecast and Profile id (November 2024) by informed decisions, unless otherwise stated.

• The City's current population is estimated to be 149,362 which is forecast to grow to 231,559 by 2046 (Figure 3). The general population profile will remain relatively consistent over the next 30 years with an increase in all age groups. Looking towards 2046, the top four age groups consist of those 30 to 34 (16,666 peop