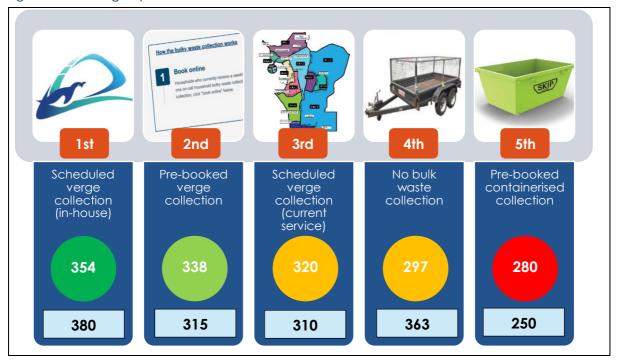

e. The collective outcomes indicate that increased resource recovery, lowest cost service and ease of access and use as the most important factors. The focus group weightings given to each criterion are depicted in **Figure** 9.1.



Figure 9.1: MCA weightings from the focus group session

The focus group weightings were used to rerun the MCA model, to determine the impact on the options weighted scores. The service model that scored the highest was a scheduled verge collection service delivered in-house and the lowest was the pre-booked containerised collection. These highest and lowest-ranked options match the original MCA results. The focus group's MCA outcomes are shown in **Figure** 9.2 with the focus groups' weighted scores in the circles and the original MCA scores in the boxes.





## 10 PREFERRED OPTION

Based on the outcomes of the MCA modelling and the focus group session, the preferred bulk waste option recommended for the City is a scheduled verge collection service, delivered in-house rather than through an external contractor. This option offers several advantages over the current service, including potential cost efficiency, improved service quality, improved alignment with better practice and data collection and enhanced community support. By bringing the service inhouse, the City can achieve greater control, flexibility, and sustainability in its bulk verge collection program, making it the preferred choice based on the MCA outcomes. A summary of the key benefits is provided below.

#### 10.1 KEY BENEFITS

#### **Cost Efficiency:**

- The in-house option