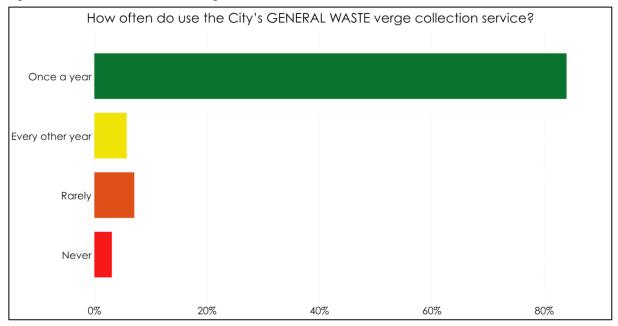

(4%) and even fewer said that they don't use any of the services (1%).



Figure 2.3: Service use

#### 2,2,1 GREEN WASTE VERGE COLLECTION SERVICE USE

The City provides the green waste verge collection service twice annually. Only 43% of respondents used the two annual allocations. 24% indicated they use it once a year and almost 30% of respondents stated that they rarely or never used this service (**Figure 2.5**).



Figure 2.4: Use of the Green Waste Verge Collection service

#### 2.2.2 GENERAL WASTE VERGE COLLECTION SERVICE

A clear majority of respondents said that they use the general waste verge collection service every year (84%). The rest of the respondents were split somewhat evenly between using the service every other year (6%), rarely (7%), and never (3%) (**Figure 2.5**).



Figure 2.5: Use of the General Verge Collection service

#### 2.2.3 REASONS RESIDENTS DON'T USE THE VERGE COLLECTION SERVICES

When asked for the reasons why residents didn't use the verge collection services the City provides, they could choose any responses that applied to them, the outcomes of this question are provided in **Figure 2.6**. A majority indicated they always use the service (56%).

The most common reason selected for not using the services provided was 'not having enough waste to put out' (32%). The other popular reasons to not use the service were 'inconvenient timing' and 'tip passes are more convenient' (together 27%).



Figure 2.6: Reasons respondents don't use verge services

#### 2.2.4 ITEMS DISPOSED AS PART OF VERGE COLLECTION SERVICES

The survey asked respondent