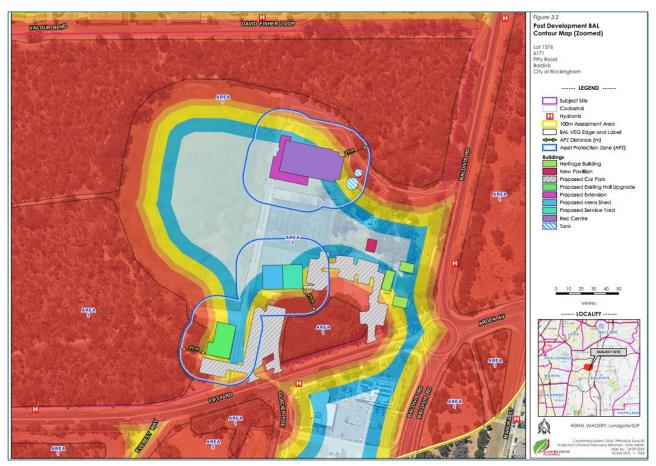

nder the following assumptions:

- The 'Specific' Land Use Type (classification) for Bushfire Planning of the BRR Vulnerable Land Use.
- National Construction Code building classification Class 9b (assembly building).
- Factors Determining the 'Specific' Land Use Type:

- The proposed land use involves visitors who are unfamiliar with the surroundings and/or presents evacuation challenges.
- The proposal would benefit from a Bushfire Emergency Plan (BEP) to manage the safety of occupants in a bushfire event.

#### The BMP outlines the following:

• The BAL contour map is a diagrammatic representation of the results of the bushfire attack level assessment. Figure 7 shows that the proposed building concept plans do not significantly change the preliminary findings discussed in Section 5.3.



Figure 7: Post development BAL contour map

- The proposed development will provide an area of land within the lot that can be considered suitable for development as BAL-40 or BAL-FZ construction requirements will not be required to be applied. All buildings will either have an Asset Protection Zone (APZ) or will be located outside of the BAL40/FZ contour to comply with BAL 29 separation distances provided under the Bushfire Guidelines.
- BAL-29 development is possible within the boundary of Lot 1376. Some vegetation management may be required to achieve a suitable APZ if the existing recreation building is refurbished in the same position. Advice provided indicates that for this project vegetation clearing will not be required rather it is about managing the understory (removal of dead