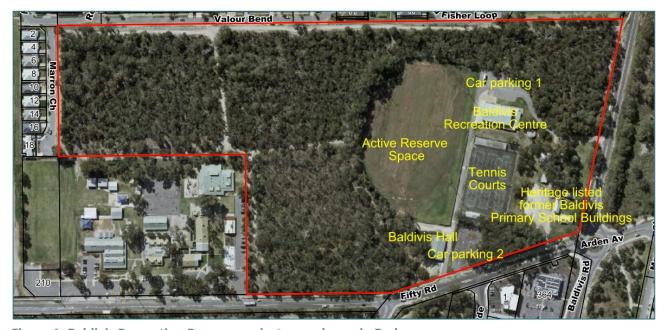

r a broad range of activities, spanning across the spectrum of sport, recreation and community that are essential in the development of healthy and liveable communities. With a diverse portfolio of community facilities, the City is required to evaluate its network of existing buildings to ensure they remain functional, fit for purpose and accessible to the community, now and into the future.

The Baldivis Recreation Reserve (BRR), located at the corner of Baldivis Road and Fifty Road combines significant conservation areas and historical buildings with those that service sport, recreation and community activities (Figure 1). Under the City's community infrastructure hierarchy, the BRR is classed as a neighbourhood sporting facility, which also caters for community activities, and events.



Figure 1: Baldivis Recreation Reserve project area shown in Red.

The BRR currently accommodates the following community facilities and supporting infrastructure:

- Baldivis Recreation Centre comprising of one indoor sports court, kitchen, meeting room, change rooms, storerooms and amenities.
- Baldivis Hall comprising of a function room, kiosk, storerooms and amenities.
- Active reserve space (with floodlighting) currently used for soccer.
- Six tennis courts (floodlit), a double sided hit-up wall and club storage structure.
- Two community heritage listed buildings used by playgroup and arts group.

- Public toilet and storage building.
- A playground, picnic area and shelters.
- Extensive bushland incorporating walking trails.
- Two formal and one informal parking areas.

The City ha