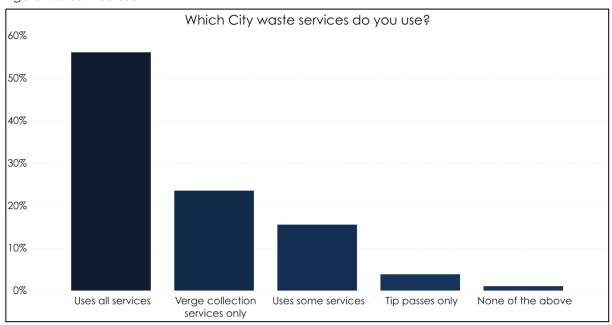

Baldivis (28%), Rockingham (11%), Waikiki (11%), Secret Harbour (10%) or Port Kennedy and Safety Bay (both 8%) (Figure 2.2).

Figure 2.2: Responses by suburbs



#### 2.2 SERVICE USE

Respondents were asked if they used the General Waste Verge Collection, the Green Waste Verge Collection, Tip Passes or none of the above. They could select any that applied to them, the results are provided in **Figure 2.3**.

A majority indicated that they use all three services (56%). A further 24% indicated that they only use verge services and 16% indicated that they use a mix of the services that includes either a green waste or general waste service and tip passes. Very few only rely on tip passes for disposal of their bulk waste (4%) and even fewer said that they don't use any of the services (1%).



Figure 2.3: Service use

#### 2,2,1 GREEN WASTE VERGE COLLECTION SERVICE USE

The City provides the green waste verge collection service twice annually. Only 43% of respondents used the two annual allocations. 24% indicated they use it once a year and almost 30% of respondents stated that they rarely or never used this service (**Figure 2.5**).



Figure 2.4: Use of the Green Waste Verge Collection service

#### 2.2.2 GENERAL WASTE VERGE COLLECTION SERVICE

A clear majority of respondents said that they use the general waste verge collection service every year (84%). The rest of the respondents were split somewhat evenly between using the service every other year (6%), rarely (7%), and never (3%) (**Figure 2.5**).



Figure 2.5: Use of the General Verge Collection service

#### 2.2.3 REA