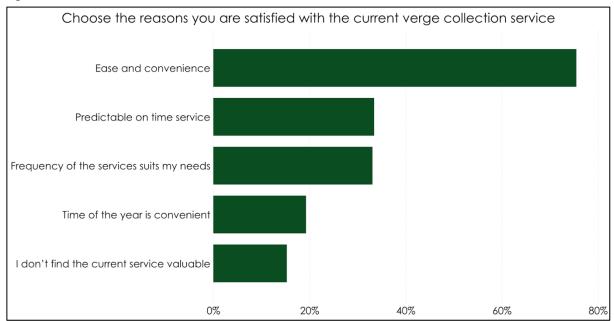

ajority of respondents were either satisfied or very satisfied (together 58%), almost 20% claimed to be unsatisfied or very unsatisfied, and the rest felt neutral (23%) (**Figure 2.8**). On average respondents rated the current service 3.5 on a 5 star scale (**Figure 2.8**).

Ciratorago respondente rarea me conom service ele en a estar sedie (rigere 2.0).



Figure 2.8: Satisfaction with current service and average satisfaction rating

# 2.3.1 REASONS RESIDENTS ARE SATISFIED WITH THE CURRENT SERVICE

Respondents could choose any of the provided reasons to indicate why they like the current verge collection service. The top reason chosen was 'ease and convenience' (75%) followed closely by 'predictable on time service' and 'frequency of the service suits my needs' (33% each) (Figure 2.9).



Figure 2.9: Reasons to be satisfied with the current service

#### 2.3.2 REASONS RESIDENTS ARE UNSATISFIED WITH THE CURRENT SERVICE

Respondents were asked to choose any of the provided reasons to indicate why they are unsatisfied with the current verge collection service. The most common reasons selected were 'not enough collections each year' (37%), 'length of time waste is left on the verge' (32%) and 'untidy look of the City's streets' (29%) (**Figure 2.10**). Environmental concerns such as 'lack of resource recovery from the general waste verge collection' (12%) and 'increased waste generation' (4%) were less popular reasons (**Figure 2.10**).



Figure 2.10 Reasons to be unsatisfied with the current service

#### 2.3.3 IMPORTANT FACTORS IN WASTE MANAGEMENT

Respondents were asked t