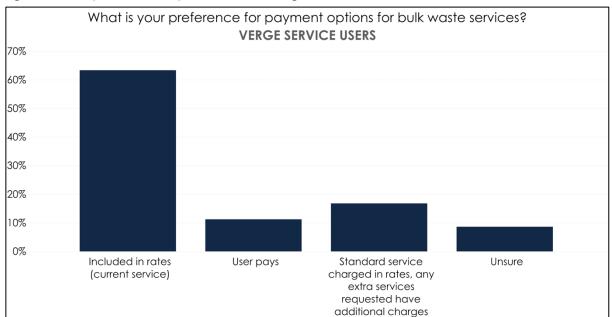

likely to be interested in seeing verge services discontinued (24%) (**Figure 2.13**).



Figure 2.12: Interest in looking at other ways to dispose of bulk waste by verge service users





#### 2.4.2 PRICING MODEL

When considering the appropriate pricing model for the service, most of the respondents who use the services indicated that they preferred the cost being part of their rates (63%), the user-pays or partial user-pays options received 28% of the votes (11% and 17% respectively) (**Figure 2.14**).

In comparison, for the respondents who don't use bulk verge collection services, the majority wanted a user-pays or partial user-pays model with 73% choosing these options (56% and 17% respectively), just 17% wanted the cost to continue to be included in their rates (**Figure 2.15**).



Figure 2.14: Payment model preferences of verge service users





#### 2.4.3 EXTRA CHARGES FOR INCREASED RESOURCE RECOVERY AND RECYCLING

Respondents were asked how much they would be willing to pay for a service that increased resource recovery and recycling, the results for both verge service users and non-users are provided in **Figure 2.16**.

While 34% of users of the verge services indicated that they were unwilling to pay anything extra for a better service, 42% selected somewhere between \$30 and \$100 and the rest of the respondents (24%) said they would pay between \$5 and \$25 extra.

Those who did not use verge services were more likely to be unwilling to pay extra (44%), however; a similar proportion were willing to pay between \$30 and \$100 (43%).



Figure 2.16: Willingn