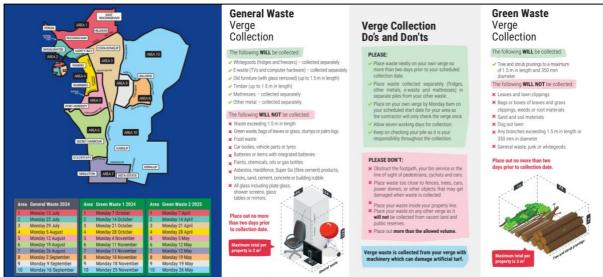

ovides current service statistics. This baseline data is essential for comparing the effectiveness of different service model options.

#### 2.1 SERVICE MODEL, TIMING AND ALLOCATION

The City provides an annual cycle of scheduled bulk verge collections, one general waste and two green waste. There are ten designated areas for the collection program. Before the start of the annual bulk verge collection program, residents are mailed an information flyer (**Figure** 2.1) detailing the dates, materials and amounts eligible for collection and waste placement instructions.

Verge waste is not collected if it does not meet the requirements for verge collections as provided in the Verge Waste Collection Flyer. The City's contractor is to leave notifications for why verge waste was not collected.



Figure 2.1: City of Rockingham bulk verge collection information for residents

#### 2.1.1 GENERAL WASTE VERGE COLLECTION

Each residential property is allowed to place a maximum of two cubic metres of general bulk waste for collection. Waste must be placed neatly on the verge two days before the collection date and must be limited to:

- General mixed waste & old furniture
- Timber
- White goods (collected separately)
- Metals (collected separately)
- Electronic waste (E-waste) (collected separately)
- Mattresses (collected separately).

Residents are required to place waste items in separate piles to maximise resource recovery.

#### 2.1.2 GREEN WASTE VERGE COLLECTION

Two green waste verge collections are scheduled per financial year; one prior to summer and one prior to winter so tha