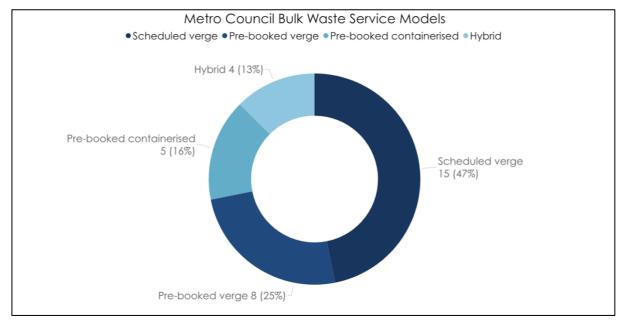

erge collection service but the service provisions differ between LGAs as summarised in **Figure** 4.1. As of February 2025, 47% of metropolitan councils provide a scheduled verge collection, 25% provide a pre-booked verge service, 16% provide a pre-booked containerised service and 13% provide a hybrid (13%) collection model. The annual allocation of services is on average 3.4 collections, Peppermint Grove has the highest allocation with three general and three green waste collections available to its residents with a pre-booked verge model. In contrast, Armadale and Mundaring offer the least with just one scheduled verge collection for their residents each year. An overview of annual service allocation, type and wastes collected for metropolitan councils is provided in **Figure** 4.2.







Figure 4.2: Metropolitan bulk waste services by annual allocation and service type<sup>6</sup> (as of Feb 2025)

<sup>&</sup>lt;sup>6</sup> Mixed services refer to collections that pick up green waste and general waste in the same run or collections which allow residents to choose their own combination of green and general waste collections

#### 4.2 BENCHMARKING OUTCOMES

Assessment of bulk waste management services in Wanneroo, Joondalup, Kwinana, and Cockburn were benchmarked against the City of Rockingham (**Table 4.1**). Key findings were that:

- Rockingham, Kwinana, and Cockburn offer scheduled verge collections, while Wanneroo and Joondalup use pre-booked and hybrid models respectively.
- The benchmarked LGAs have all recently conducted reviews of their bulk waste services.
- W