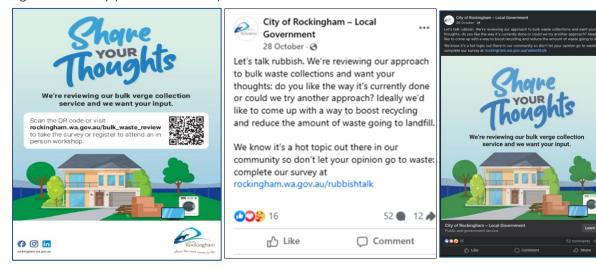

ns, ranking questions or checkboxes. The final question gave respondents the opportunity to provide contact details if they were interested in attending the workshops.

The survey covered questions on service participation, satisfaction, values, and considerations for future service configuration. A copy of the survey questions is provided in **Appendix A**.

#### 1.3 SURVEY DISTRIBUTION

The survey was released on Tuesday 29<sup>th</sup> October 2024 and ran for approximately three weeks, closing on Wednesday 20<sup>th</sup> November 2024. The link to the survey was distributed via the City's Rock Port Portal, social media channels, website, and local paper. The survey was repeatedly advertised on the City's Facebook page to encourage participation.

Figure 1.1 Survey promotion examples



Ratepayer 89.4%

#### 2 SURVEY OUTCOMES

#### 2.1 RESPONDENTS

The survey received 1,306 responses over the three-week period. This represents a response rate of approximately 1% of the City's population. The graphs included in this report represent all of the responses, it should be noted that some respondents did not complete the survey in its entirety. For a breakdown of each question and its respondents see **Appendix B**.

The majority of respondents were ratepayers (89%).

Which best describes your living situation?

Tenant 10.6%

Figure 1.1: Living situation

Residents from all of Rockingham's suburbs responded to the survey. The majority lived in Baldivis (28%), Rockingham (11%), Waikiki (11%), Secret Harbour (10%) or Port Kennedy and Safety Bay (both 8%) (Figure 2.2).

Figure 2.